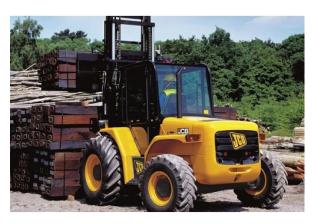

## 945 Rough Terrain Forklift

**Brand:** JCB **Call for Price**: 08 89473490

## Description

The 7,844kg JCB 945 rough terrain forklift is powered by our highly efficient 74hp (55kW) EcoMax engine and has a 4,536kg lift capacity.

It has several mast options ranging from 457cm to 670cm so you can tailor your 945 rough terrain forklift to the perfect lift height.