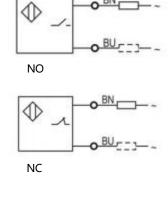

### Part number

| AC2 wires NO | CQ34SCF15ATO | CQ34SCN20ATO | AC2 wires | NC | CQ34SCF15ATC | CQ34SCN20ATC |  |
|--------------|--------------|--------------|-----------|----|--------------|--------------|--|

## Wiring diagram