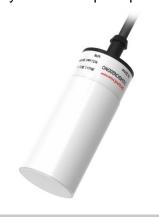

## Plastic cylindrical shape capacitive sensors CQ34S series

| Technical specifications         |                                     |                 |                         |                      |
|----------------------------------|-------------------------------------|-----------------|-------------------------|----------------------|
| Mounting                         | Flush                               | Non-flush       | Leakage current [lr]    | ≤3mA                 |
| Rated distance [Sn]              | 15mm (adjustable) 20mm (adjustable) |                 | Circuit protection      |                      |
| Assured distance [Sa]            | 012mm                               | 016mm           | Output indicator        | Yellow LED           |
| Dimensions                       | Ф34*80mm                            |                 | Ambient temperature     | -25°C70°C            |
| Output                           | NO/NC(depends on part number)       |                 | Ambient humidity        | 35-95%RH             |
| Supply voltage                   | 20250 VAC                           |                 | Switching frequency [F] | 15 Hz                |
| Standard target                  | Fe45*45*1t                          | Fe60*60*1t      | Voltage withstand       | 2000V/AC 50/60Hz 60S |
| Switch-point drifts [%/Sr] ≤±20% |                                     |                 | Insulation resistance   | ≥50MΩ (500VDC)       |
| Hysteresis range [%/Sr] 320%     |                                     |                 | Vibration resistance    | 1050Hz (1.5mm)       |
| Repeat accuracy [R]              | ≤3%                                 |                 | Degree of protection    | IP67                 |
| Load current                     | ≤300mA                              |                 | Housing material        | PBT                  |
| Residual voltage ≤10V            |                                     | Connection type | 2m PVC cable            |                      |