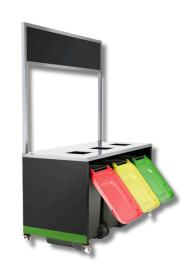

### **Customisable Design**

Tailor the sorting station to meet your venue's specific needs.

### **Customisable Options**

Every venue has unique needs, and our Waste Sorting Station can be customized to match your specific requirements. Choose from a standard size or customise for a variety of sizes, configurations, and labelling options to create a solution that works seamlessly with your existing waste management system.