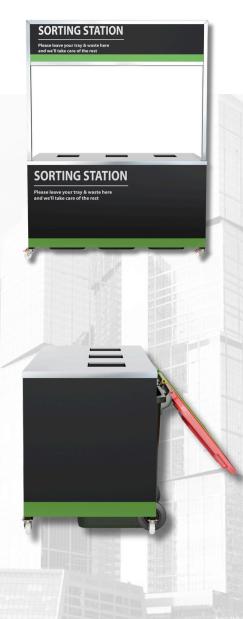

## Multiple Compartments

Separate sections for recyclables, compostables, and general waste.

### **Clear Labelling**

Easy-to-read labels and icons to guide staff and guests.