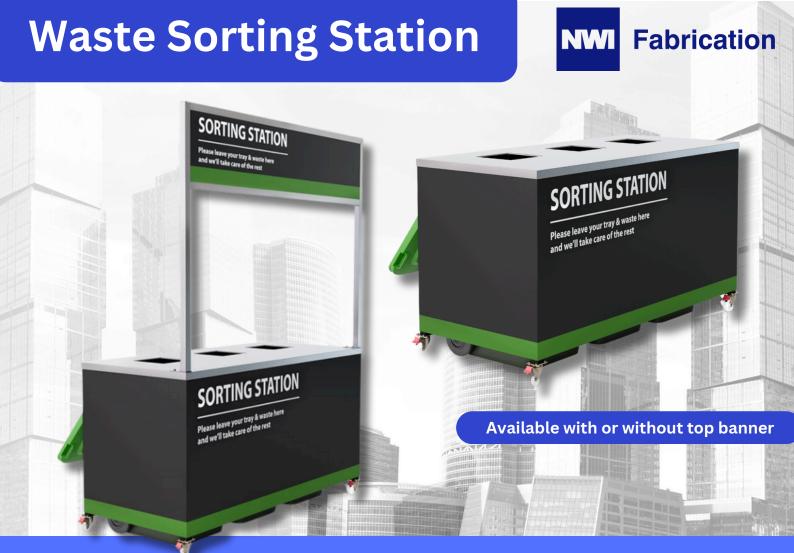

### **About**

Introducing the latest innovation in NWI Fabrication's waste management product line-the Waste Sorting Station. Specifically designed to meet the unique needs of the hospitality and entertainment industries, this specific sorting station is here to streamline your waste management process, ensuring efficiency and compliance with event standards set pout by local councils.

## Multiple Compartments

Separate sections for recyclables, compostables, and general waste.

### **Clear Labelling**

Easy-to-read labels and icons to guide staff and guests.

### **Customisable Design**

Tailor the sorting station to meet your venue's specific needs.

### **Durable and High-Quality Design**

Constructed in Stainless Steel material NWI Fabrication is known for, the Waste Sorting Station is built to last. Its robust design can withstand the demanding environments of the hospitality and entertainment sectors, ensuring longevity and reliability.

### **Customisable Options**

Every venue has unique needs, and our Waste Sorting Station can be customized to match your specific requirements. Choose from a standard size or customise for a variety of sizes, configurations, and labelling options to create a solution that works seamlessly with your existing waste management system.