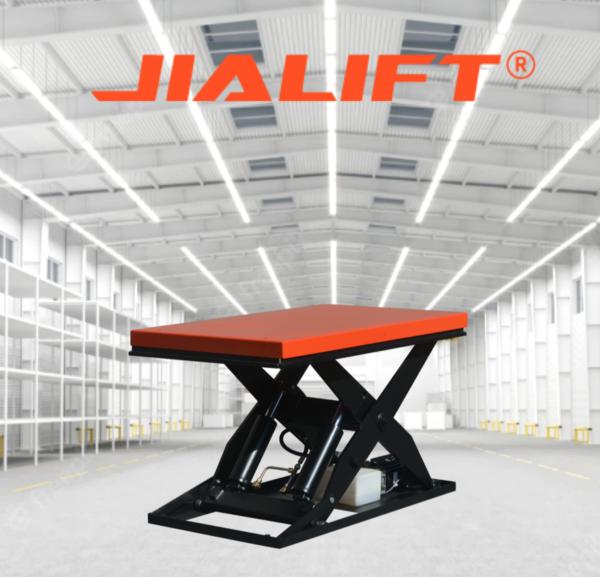

## HIW4 Electric Scissor Lift table

- 2000kg Capacity;
- Min-max table height: 190 1040mm
- Safe, reliable, sustainable and low maintenance

CE

## **2T Electric Scissor Lift table**

These high-quality scissor lift tables are driven by an electric motor mounted under the table, which is controlled by a pendant hand controller on a curly cable.

The table utilizes a safety bar around the perimeter to sense any foreign objects in which case it will stop the movement instantly. These tables are normally operated from the factory floor but can be installed in a pit (require eyebolt lifting lugs).

- The tried and trusted lift table with sturdy construction.
- Multiple uses such as lifting and lowering materials, level compensation when fitting machines, installations in the conveyor system, etc.
- Compact hydraulic design with all safety components complying with EN1570.
- · High-pressure cylinder with dual safety function.
- Hard chrome plated piston rods.
- Lift and lower by easily push buttons to reach the ergonomically correct working height.
- With the emergency switch off and a 3m long control cable.