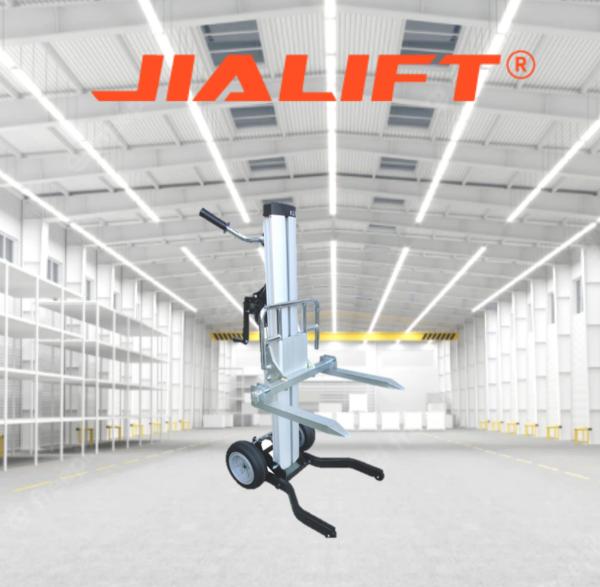

## ML2-Fork Aluminium Lifting Trolley

- 120kg Capacity, lifting height: 1026mm
- Easy to operate
- Safe, reliable, sustainable and low maintenance

CE

## **JIALIFT Aluminium Lifting Trolley**

- Multi-purpose lifting device using various accessories
  - Platform
  - Fork
- Can be used anywhere where traditional bending, transporting and lifting is required.
- Made from aluminium, with a single compact and reliable mast.
- Detachable holder : platform or fork
- Foldable design for ease of transporting in vans and trucks, and for storing on shelves or
- benches.
- Cable is hidden inside the mast, preventing injury.
- Solid wheels (250 mm / 10 inch)
- Ready to use in 30 seconds