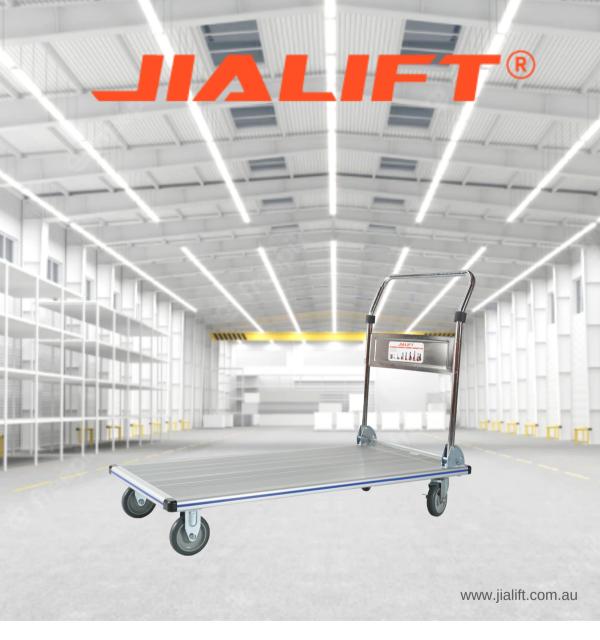

## **NP300S**

## Aluminium Platform Trolley (Foot Brake)

- 300kg Capacity
- Easy to operate
- · Safe, reliable, sustainable and low maintenance

## Jialift 300kg Aluminium Platform Trolley with Foot Brake

- The hand trolley is constructed of aluminium which will never rust.
- This collapsible aluminium trolley has a lightweight frame and foldable handle for storage and carry.
- The platform trolley is great for general transportation and perfect for pharmaceutical and hospitality industries.

Warranty: 1 Year refer to the JIALIFT warranty terms and conditions

| Distinguishing mark   |    |          |
|-----------------------|----|----------|
| Model designation     |    | NP300S   |
| Load capacity         | kg | 300      |
| Service weight        | kg | 17       |
| Platform size (LxWxH) | mm | 1200x610 |
| Handle Height         | mm | 950      |
| Types, Chassis        |    |          |
| Tyre type             |    | Castor   |
| Wheel size, number    | mm | 125x32   |