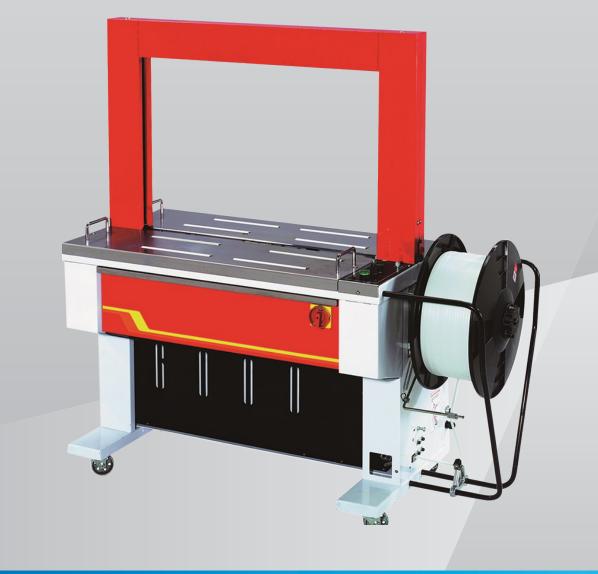

## Fully - Automatic Strapping Machine

#60332

Easy Operation Simple Maintenance Auto re-feed/eject strap feature

Electronic Tension Control

The Fully Automatic Strapping Machine TS-900, is a fully automatic strapping machine suitable for wide straps of 8-12mm. It is the most powerful automatic strapping machine in it's class, offering the best price per performance. It is economical, adaptable, and ideal for general-purpose strapping, ensuring a seamless and efficient packaging process.

## Features

- Fast, versatile, and efficient strapping
- Automatic handling and tension control
- Up to 29 straps per minute
- Wide strap compatibility (8-12mm)
- Short feed sensor
- Auto Strap Refeed and eject strap
- Durable and low-maintenance design
- Multiple cycle initiation methods available
- Optional stainless steel frame for added durability