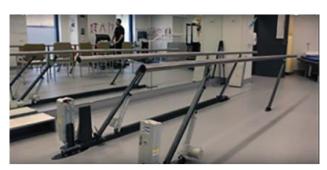

**Electric Rails in Clinic** 

- The height adjustment is powered by a rechargeable battery
- We use Dewert Actuators, the world's leader in actuators & controllers
- The width adjustment option is over 37cm
- The rails are bolted into the floor, thereby eliminating any obstacles
- The rails are available in 6 lengths, from 3 metres to 8 metres
- We can also provide custom length to suit your requirements
- The weight rating is 220kg Wheelchair patients can confidently use the bars to lift themselves into the standing position