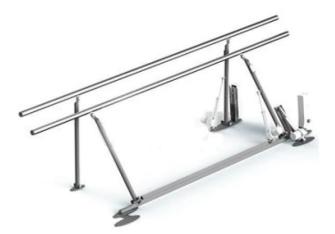

### **ELECTRIC HI-LO WALKING RAILS**

Our new design Electric Parallel bars enables the practitioner to quickly and simply adjust the height of the rails (and the width - available on all sizes) to accommodate the patient's needs.

**Electric Rails in Clinic** 

- The height adjustment is powered by a rechargeable battery
- We use Dewert Actuators, the world's leader in actuators & controllers
- The width adjustment option is over 37cm
- The rails are bolted into the floor, thereby eliminating any obstacles
- The rails are available in 6 lengths, from 3 metres to 8 metres
- We can also provide custom length to suit your requirements
- The weight rating is 220kg Wheelchair patients can confidently use the bars to lift themselves into the standing position