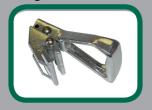

#42-0153C: Cool Grip w/40mm Tip 110V, 1650W Various Nozzles & Silicone Roller Available. See Page 13 in Industrial Fabric Welding.

#11-600 Geo Grip Geomembrane/ Liner Pulling Handle

3