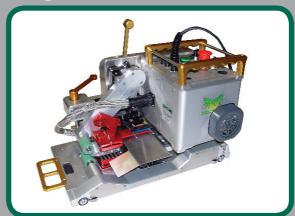

## Spec High Speed Wedge Welder

Accomplish the greatest volume of in-house, pre-fabrication welding with the highly versatile 230V Spec High Speed Overlap Welder. Weld 10-45mil PE coated fabric, LLHDPE, RPP, PU, and PVC at up to 70′ (21m) per minute! A choice of hot wedge sizes and power plus matching pre-heat roller provide

a wide versatility to welding various materials and weights. Weld on either a floor or table top surface or in our modular Track Section (see pg 8) for easy material set-up and one person operation. Match lighter weight material with a 1000W, 2 roller pre-heat system or medium weight with a 1500W, 4 roller pre-heat system. For heavier materials, best production speeds can be accomplished with the 2000W, 6 roller pre-heat system.

#SW72610: Spec High Speed Welder, 2 Roller Preheat, 25mm (1") Wedge, 220V #SW72615: Spec High Speed Welder, 2 Roller Preheat, 40mm (1-1/2") Wedge, 220V #SW72620: Spec High Speed Welder, 2 Roller Preheat, 50mm (2") Wedge, 220V #SW72640: Spec High Speed Welder, 4 Roller Preheat, 25mm (1") Wedge, 220V #SW72645: Spec High Speed Welder, 4 Roller Preheat, 40mm (1-1/2") Wedge, 220V #SW72650: Spec High Speed Welder, 4 Roller Preheat, 50mm (2") Wedge, 220V #SW72651: Spec High Speed Welder, 6 Roller Preheat, 25mm (1") Wedge, 220V #SW72652: Spec High Speed Welder, 6 Roller Preheat, 40mm (1.5") Wedge, 220V #SW72653: Spec High Speed Welder, 6 Roller Preheat, 50mm (2") Wedge, 220V