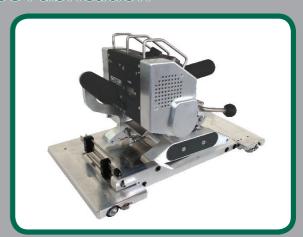

## Micro Base for In-House Fabrication

Bring your 15-40mil lighter weight, flexible liner fabrication in-house by adding the Base Assembly to your new or existing Micro Wedge Welder. This base support system for the Micro provides easy, self-propelled

operation on a floor surface or in our modular Track Section (see page 8). The Micro's open style frame and retractable wedge make for simple loading while upper and lower material guides both at the weld area and in front of the machine assist to line up the material for a uniform seam size. Take full advantage of the Micro Wedge Welder's capability for both field and prefab work!

#MM0115: Micro In-House Wheel Base Assembly