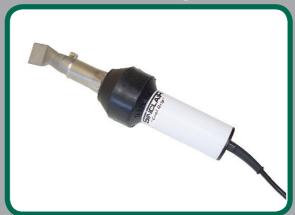

## "Cool Grip" Hot Air Welding Gun w/40mm Tip

For all your hand-held welding needs. Features exclusive "Cool Grip" for a cooler handling of the tool and a heat shield to prevent accidental contact. Variable temperature control to 1300°F (700°C) and strong 400 l/min airflow.

#42-0153C: Cool Grip w/40mm Tip 110V, 1650W Various Nozzles & Silicone Roller Available. See Page 13 in Industrial Fabric Welding.

#11-600 Geo Grip Geomembrane/ Liner Pulling Handle

3