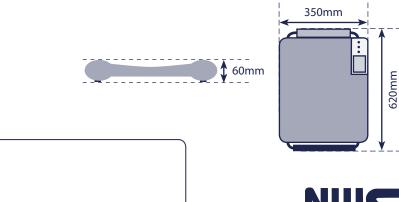

## specifications

| MODEL   | CAPACITY | RESOLUTION | PLATFORM<br>SIZE |
|---------|----------|------------|------------------|
| LOG 244 | 20kg     | 10g        | 350 x 620mm      |

## **Physical Dimensions (mm)**