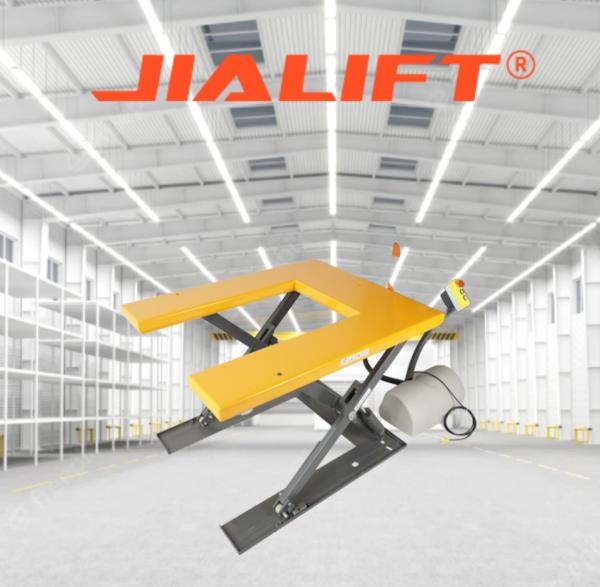

## HTF-U Low Profile Electric Scissor Table Lifter

- 1000kg Load Capacity; U shape
- Min-max table height: 80 840mm
- Safe, reliable, sustainable and low maintenance

## 1T Low Profile Electric Scissor Table Lifter (U Shape)

- This "U" shaped lift platform is ideal for lifting pallets or cages to safe working height and suitable for use as a feeding table on an assembly line.
- High-quality heavy-duty steel construction with powder coated paint finish.
- Supplied with remote power system and control unit with UP, DOWN, and EMERGENCY STOP controls.
- The 'U' shape allows a pallet truck to position the pallet/cage onto the lift platform.
- Overload by-pass valve protects the operator and the cargo.