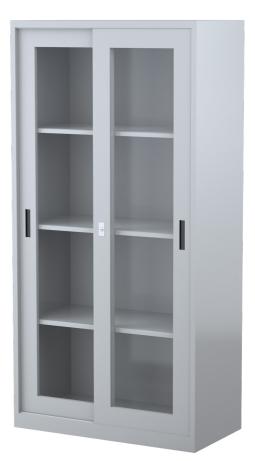

# STEELCO GLASS DOOR CABINET

Steelco Glass Door Cabinets are ideal for storing items that need to be on display but securely locked away. The unit shelves are easily adjustable so the cabinet can be used to store items of varying heights. To better suit varying storage needs, the Cabinets are available in various heights, widths, and configurations.

#### FEATURES

- · Usable in a walkway or small aisle space without causing interference or obstruction when in use
- · Fitted with barrel exchange locks
- Tempered hardened glass doors comply with Australian Standards
- · The built-in track provides a consistent and smooth, opening and closing door action
- · Shelves are easily adjustable and can be positioned in 32mm increments
- 40kg shelf capacity uniformly distributed load (UDL)
- Quality powder coated finish
- 10-year product warranty