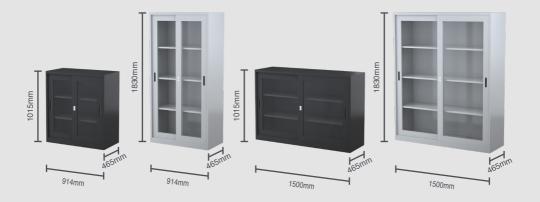

### TECHNICAL SPECIFICATIONS

| CODE        | DESCRIPTION                            | DIMENSIONS           |
|-------------|----------------------------------------|----------------------|
| GD1015/914  | Steelco Glass Door Cabinet - 2 Shelves | 1015H x 914W x 465D  |
| GD1015/1500 | Steelco Glass Door Cabinet - 2 Shelves | 1015H x 1500W x 465D |
| GD1830/914  | Steelco Glass Door Cabinet - 3 Shelves | 1830H x 914W x 465D  |
| GD1830/1500 | Steelco Glass Door Cabinet - 3 Shelves | 1830H x 1500W x 465D |