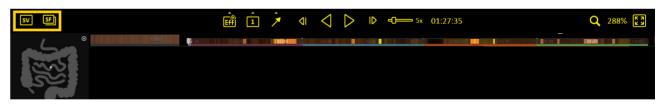

**SmartView** reading mode will only play the pictures picked up by *Smartscan*, assisting users in quickly navigating through the full video. Highlighted marks above the time bar show the images which can be displayed as a short video.