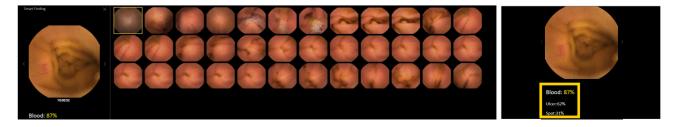

#### Al-Powered, Smarter Ever.

With our advanced AI algorithms, the *Vue Smart* is at the new technological frontier in redundancy deletion, lesion detection and classification that guarantees easier-than-ever interpretation as well as improved clinical outcomes.

Utilizing our proprietary algorithms, **SmartScan** processes the raw files by deleting up to 90% redundancy, identifying and tagging as many as 16 types of abnormalities. After *SmartScaning*, the *SmartView* and *SmartFinding* are ready for use.

**SmartView** reading mode will only play the pictures picked up by *Smartscan*, assisting users in quickly navigating through the full video. Highlighted marks above the time bar show the images which can be displayed as a short video.

By capturing the most prominent characteristics of selected images with predictive results, **SmartFinding** helps doctors by displaying the abnormalities and suggesting descriptions. Images are displayed as page view.