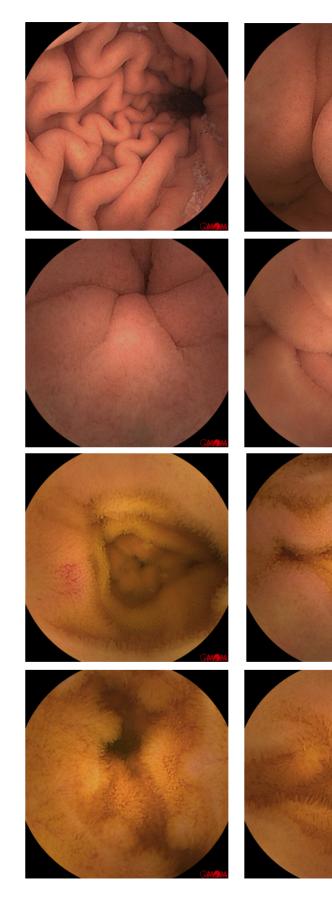

s are displayed as page view.



## Horizon Unbounded

Pushing the boundary on capsule hardware, our new OMOM HD delivers superior image quality powered by our new optical technology. With more evident details from higher resolution images, ultra-wide-angle view, *SpeedSense* technology and longer battery life, OMOM HD ushers in the era of simple but confident diagnosis.

### Industry-leading Features



>300% improved resolution Unparalleled clarity



Enhanced sampling frequency. Upgrade by SpeedSense



Ultra-wide viewing angle Improved tissue coverage



Increased capsule working hours Extended reach and duration



Ergonomic design. Dimension 25.4mm\*11mm Weight 3g



#### Disposable belt cover

Disposable belt cover is now available as contact-free option.





### **Case Gallery**





















#### Cellmed PTY LTD

Address: 8 William St, Norwood, South Australia, 5067. Tel: 1300 946 820 Email: sales@cellmed.com.au www.cellmed.com.au