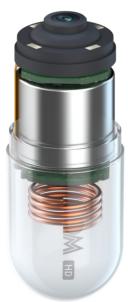

## Horizon Unbounded

Pushing the boundary on capsule hardware, our new OMOM HD delivers superior image quality powered by our new optical technology. With more evident details from higher resolution images, ultra-wide-angle view, *SpeedSense* technology and longer battery life, OMOM HD ushers in the era of simple but confident diagnosis.

### Industry-leading Features

>300% improved resolution Unparalleled clarity

Enhanced sampling frequency. Upgrade by SpeedSense

Ultra-wide viewing angle Improved tissue coverage

Increased capsule working hours Extended reach and duration

Ergonomic design. Dimension 25.4mm\*11mm Weight 3g