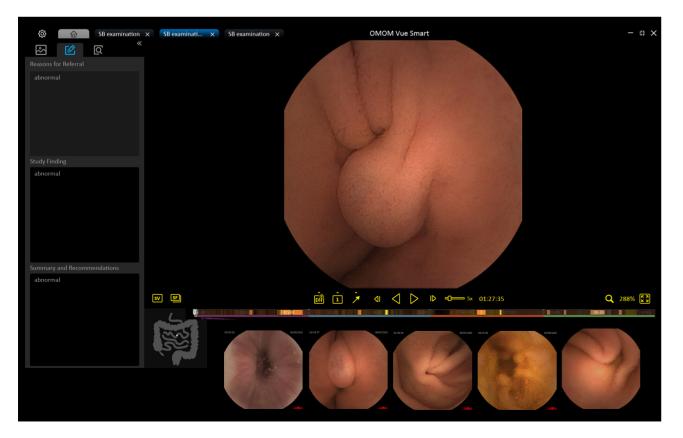

#### The new face - Vue Smart

With major upgrade on patient management center and reading screen, the new *Vue Smart* software offers healthcare providers even more user-friendly interface and stress-free reading experience.

#### Al-Powered, Smarter Ever.

With our advanced AI algorithms, the *Vue Smart* is at the new technological frontier in redundancy deletion, lesion detection and classification that guarantees easier-than-ever interpretation as well as improved clinical outcomes.

Utilizing our proprietary algorithms, **SmartScan** processes the raw files by deleting up to 90% redundancy, identifying and tagging as many as 16 types of abnormalities. After *SmartScaning*, the *SmartView* and *SmartFinding* are ready for use.

**SmartView** reading mode will only play the pictures picked up by *Smartscan*, assisting users in quickly navigating through the full video. Highlighted marks above the time bar show the images which can be displayed as a short video.

By capturing the most prominent characteristics of selected images with predictive results, **SmartFinding** helps doctors by displaying the abnormalities and suggesting descriptions. Images are displayed as page view.