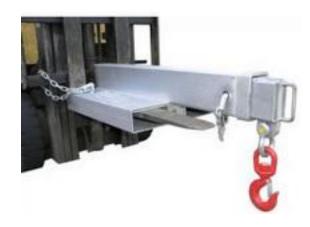

## Forklift Jib Attachment 4500Kg SWL EW-SJ4500-S

EW-SJ4500-Z telescopic forklift jib attachment with 4500kg capacity s designed as an affordable general purpose forklift Jib able to manoeuvre in confined spaces, with a 1.925m reach when fully extended.

## Features:

- Safe Working Load: 4500kg (SWL load chart is shown on jib)
- Fork Pocket Size: 185x65mm
- Fork Pocket Centres: 290mm
- Unit Weight: 95kg
- Finish: Zinc plated

## Specifications:

- Fork pockets 185x65mm
- Compliance plate meets Aust Standards
- Zinc
- Includes hook and shackle
- 12 Month Warranty
- Attaches by safety chain (included)