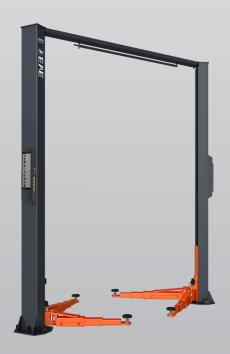

# 5.0 Ton 4.3m High 2 Post Clear Floor Hoist Asymmetric Columns - Electronic Controls

- » 5.0 Ton lifting capacity
- » Lifting height of 1.97m plus 4WD adapters
- » Clear floor design
- » Screw-up lifting pads with clearance height less than 100mm
- » Durable charcoal Hammertone powder coat finish, with orange arms
- » 30 degree of columns installation leaves more space for opening the door
- » 4 triple stage arms accommodates a wide range of vehicles, from smart to sprinter and light vans

- » Durable cylinders in each column carry with anti surge valves
- » Electrical release
- » Asymmetric columns
- » Standard column curtain
- » ABS control box with rubber gasket sealing
- » Certified to Australian Standards and design registered with Worksafe
- » Optional EV charging station
- » 2 Year parts & labour warranty