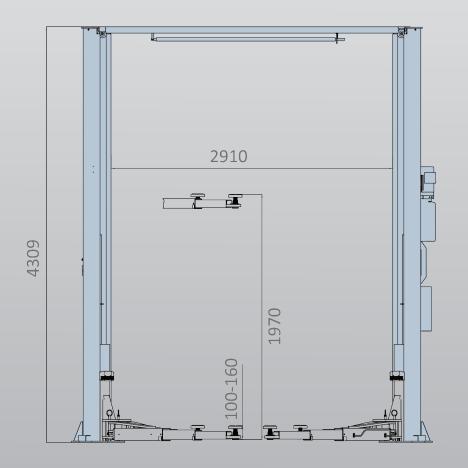

# 5.0 Ton 4.3m High 2 Post Clear Floor Hoist Asymmetric Columns - Electronic Controls

- » 5.0 Ton lifting capacity
- » Lifting height of 1.97m plus 4WD adapters
- » Clear floor design
- » Screw-up lifting pads with clearance height less than 100mm
- » Durable charcoal Hammertone powder coat finish, with orange arms
- » 30 degree of columns installation leaves more space for opening the door
- » 4 triple stage arms accommodates a wide range of vehicles, from smart to sprinter and light vans

# Minimum Concrete Requirement 150mm Recommended Ceiling Height 4.6m Power Requirements 3 phase 3.5kw 9 amps Fast motor No neutral required Freight Dimensions 433 x 57 x 93cm 895kg