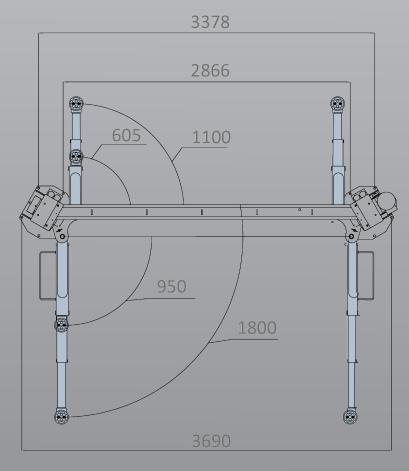

# **EE-6215EKZ**

# 5.0 Ton 4.3m High 2 Post Clear Floor Hoist Asymmetric Columns - Electronic Controls

- » 5.0 Ton lifting capacity
- » Lifting height of 1.97m plus 4WD adapters
- » Clear floor design
- » Screw-up lifting pads with clearance height less than 100mm
- » Durable charcoal Hammertone powder coat finish, with orange arms
- » 30 degree of columns installation leaves more space for opening the door
- » 4 triple stage arms accommodates a wide range of vehicles, from smart to sprinter and light vans