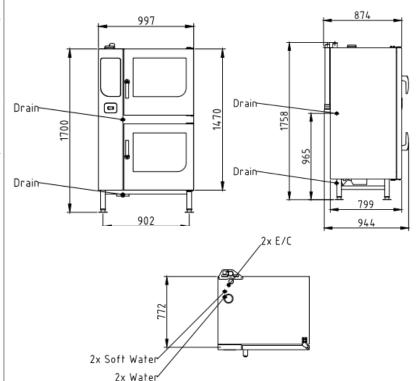

## Installation requirements:

- Soft Water / Water supply / Connection to waste water provided by customer.
- If mineral content is high, reverse osmosis system may be advisable.

| Technical Data:                     |                          |
|-------------------------------------|--------------------------|
| Width x Height x Depth (mm)         | 997 x 1700 x 799         |
| Connected load (electrical) (kW):   | 2x 10.4                  |
| Voltage (V) / EC:                   | Each 415 3 phase AC      |
| Recommended fuses (A):              | Each 3 x 20              |
| Frequency range (Hz):               | Each 50                  |
| Soft Water connection:              | 2x DN 20 (R ¾" inside)   |
| Water connection:                   | 2x DN 20 (R 3/4" inside) |
| Waterpressure (kPa):                | 200 - 600 (2 - 6 bar)    |
| Drain connection:                   | 2x DN 50                 |
| FlexiRack® (530 x 570 mm)           | 2x 6 (max. 65 mm         |
|                                     | deep)                    |
| Gastronorm 1/1 (530 x 325 mm):      | 2x6 (max. 65 mm deep)    |
| Plates Ø 28 cm on FlexiRack® grids: | 24                       |
| Plates Ø 32 cm – plate trolley :    | 22                       |
| Material housing:                   | 1.4301                   |
| Material cooking chamber:           | 1.4404                   |
| Gross weight (kg):                  | 320                      |
| Heat emission latent (W):           | each 1780 (3560)         |
| Heat emission sensitive (W):        | each 1190 (2380)         |
| Type of protection:                 | IPX 5                    |