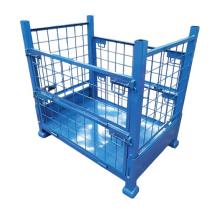

## Pallet Cage Storage / Collapsible / Foldable Sides / Stackable- 1000kg Capacity-L1183xW820xH1090mm

Multi-purpose transport or storage cages are designed to suit warehouse space saving storage requirements and transport efficiency.

## **Features**

- · Material: Steel
- · Multi level stacking up to 3 high, loaded.
- · Surface finish: Powder coated blue
- · 2x drop down gates for easy access
- · The gates provide access even when stacked
- The 1000kg capacity makes it ideal to carry loads of different weight
- · It can be very readily lifted by any forklift and moved about very smoothly
- The sides of the wire cage pallet can be folded, which makes it easy to store when not in use

## **Specifications**

| Model                       |      | MPCN          |
|-----------------------------|------|---------------|
| Capacity                    | (kg) | 1000          |
| Exterior Dimensions (LxWxH) | (mm) | 1183x820x1090 |
| Unit Weight                 | (kg) | 76            |