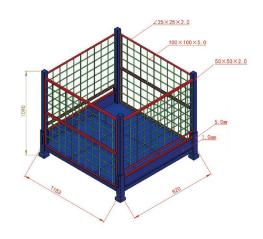

## **Specifications**

| Model                       |      | MPCN          |
|-----------------------------|------|---------------|
| Capacity                    | (kg) | 1000          |
| Exterior Dimensions (LxWxH) | (mm) | 1183x820x1090 |
| Unit Weight                 | (kg) | 76            |