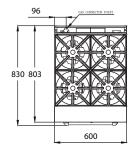

### **DIMENSIONS & WEIGHT**

External Dimension: 600W x 830D x 1135H mm

Net Weight: 134kg

Working height: 910mm

Oven Interior: 490W x 540D x 320H mm

Combustible wall clearance: Side: 150mm, Rear: 150mm