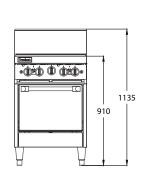

### **DIMENSIONS & WEIGHT**

External Dimension: 600W x 830D x 1135H mm

Net Weight: 134kg

Working height: 910mm

Oven Interior: 490W x 540D x 320H mm

Combustible wall clearance: Side: 150mm, Rear: 150mm