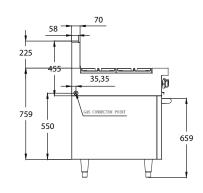

### **DIMENSIONS & WEIGHT**

External Dimension: 600W x 830D x 1135H mm

Net Weight: 134kg

Working height: 910mm

Oven Interior: 490W x 540D x 320H mm

Combustible wall clearance: Side: 150mm, Rear: 150mm

Gas Connection: 3/4" Female

AGA approval number: AGA 6652 G