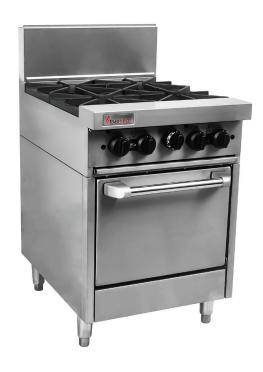

| Piezo         |

Gas Connection: 3/4" Female

AGA approval number: AGA 6652 G

# SHIPPING DATA

Shipping Weight: 158kg

Shipping Dimensions: 680W x 900D x 1200H mm

## **OPTIONAL ACCESSORIES**

| Part Number: | Description:                                         |
|--------------|------------------------------------------------------|
| GF-CSTRB     | Front Castor Swivel with brake suits RCR models only |
| GF-CSTR      | Rear Castor without brake                            |

suits RCR models only

900mm 3/4 flexible gas hose 432018-900HK

with quick connect fittings and restraint

432018-1200HK 1200mm 3/4 flexible gas hose

with quick connect fittings and restraint

SPECIFICATIONS ARE SUBJECT TO CHANGE WITHOUT NOTICE.

\*manufactured in China

# 600mm WIDE 4 BURNER RANGE WITH OVEN













#### **National Head Office** 156 Swann Drive

Derrimut VIC 3026 +61 3 8369 4600 Tel: Fax: +61 3 8369 4699

Melbourne

96-100 Tope Street South Melbourne VIC 3205 +61 3 8699 1200 Tel: +61 3 8699 1299

# Sydney

20/4 Avenue of the Americas Newington, NSW 2127

Tel: +61 2 8775 9500 Fax: +61 2 9648 4762

# Brisbane

1/62 Borthwick Avenue Murarrie QLD 4172 Tel: +61 7 3900 2700 Fax: +61 7 3399 5311

# Perth

Unit 16, 7 Abrams Street Balcatta, WA 6021 Tel: +61 8 6217 0700 Fax: +61 8 6217 0799