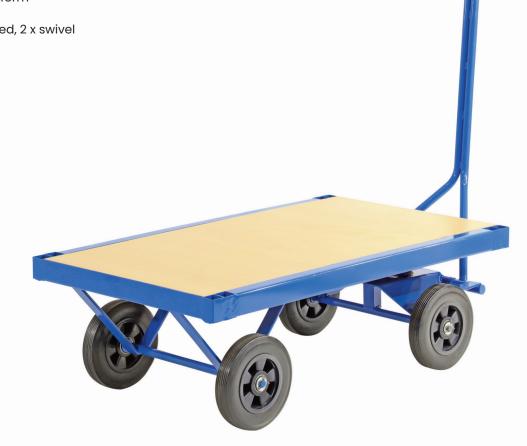

## **Timber Deck Wagon Platform Truck**

- Swivel handled platform truck for moving and turning easily
- The platform is reinforced with steel cross bars for extra strength
- Heavy duty timber platform
- Powder coated blue
- Rubber castors 2 x fixed, 2 x swivel

| Code  | Load<br>Capacity<br>(kg) | Castors<br>(mm) | Handle Height<br>(mm) | Platform Size<br>(mm) | Overall Size<br>LxWxH (mm) | Unit<br>Weight<br>(kg) |
|-------|--------------------------|-----------------|-----------------------|-----------------------|----------------------------|------------------------|
| V1060 | 700                      | 250             | 1100                  | 1200x700              | 1200x700x1100              | 60                     |