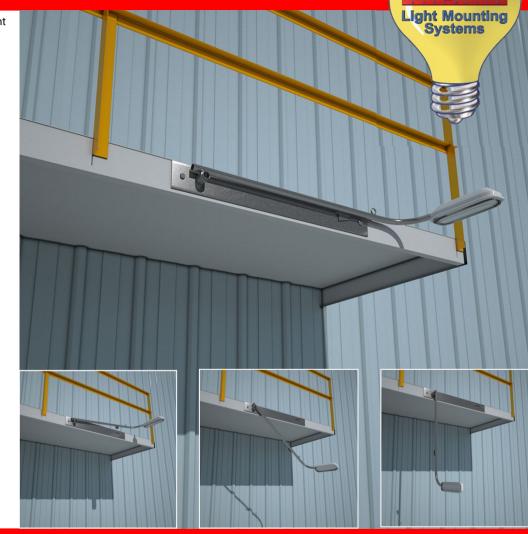

# **LMSO41 - HORIZONTAL SWING DOWN SYSTEM**

The LMS041 Horizontal Swing Down is designed to easily access lighting and equipment mounted under flooring or in raised/overhead inaccessible locations.

#### SITE SPECIFIC

Site specific mounting plate and outreach configuration to suit individual site and lighting requirements

SINGLE PERSON OPERATION

Simple one person operation to lower lighting for maintenance

EASY ACCESS Horizontal swing down design for safe and easy access.

SAFETY FOCUS Lower lighting/equipment to maintenance position utilizing included spring loaded tool

NO SPECIALISED EQUIPMENT NEEDED Eliminates the use of specialised access equipment for lighting maintenance