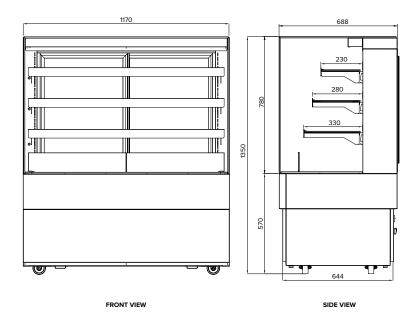

## **Specifications**

 Model
 AXA.FDFSSQ.12

 W x D x H (mm)
 1170 x 688 x 1350

 Weight
 230kg

 Operation
 16°C - 20°C

 Refrigerant
 R134a

 Max Ambient
 32°C

 Power
 220 - 240V