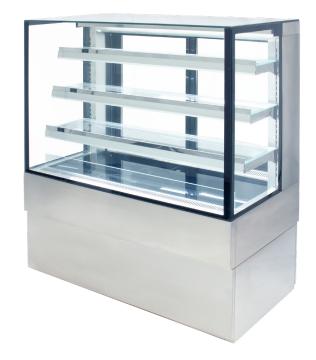

## **Product Information:**

- Specifically designed for controlled ambient temperatures, extending shelf life while maintaining fresh food
- Adjustable digital temperature control (from 16°C 20°C)
- · Efficient LED lighting for increased product visibility
- Frameless glass construction (single glazed) for exceptional display
- · Removable shelves and base for ease of cleaning
- 4 tier (base and 3 adjustable shelves)
- Easily removable condenser filter for hassle free cleaning.
   No tools required
- Sliding glass doors to rear
- · Protective coating on refrigeration coil to help prevent corrosion
- High quality components including highly efficient compressors
- Supplied on castors for easy manoeuvrability and cleaning
- 870mm wide model also available