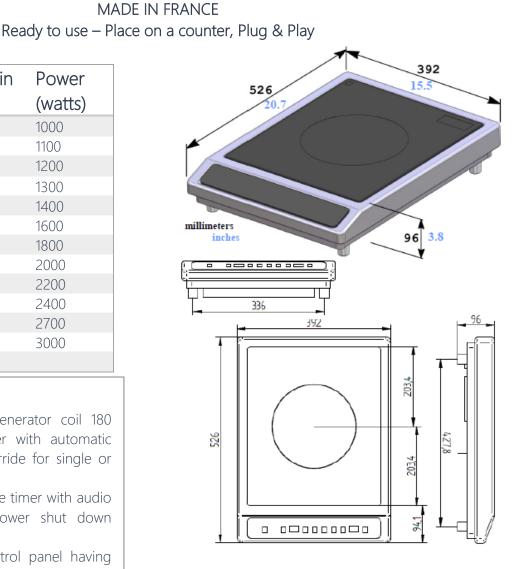

## INDUCTION TABLETOP

MODEL NO.: BRIC3000

| Setting | Power   | Settin | Power   |
|---------|---------|--------|---------|
|         | (watts) | g      | (watts) |
| 1       | 25      | 14     | 1000    |
| 2       | 50      | 15     | 1100    |
| 3       | 100     | 16     | 1200    |
| 4       | 150     | 17     | 1300    |
| 5       | 200     | 18     | 1400    |
| 6       | 250     | 19     | 1600    |
| 7       | 300     | 20     | 1800    |
| 8       | 400     | 21     | 2000    |
| 9       | 500     | 22     | 2200    |
| 10      | 600     | 23     | 2400    |
| 11      | 700     | 24     | 2700    |
| 12      | 800     | 25     | 3000    |
| 13      | 900     |        |         |

## Technical Data:

| Width x Depth x Height | 392 x 526 x 90 mm             |  |
|------------------------|-------------------------------|--|
| Connected load (kW)    | 3                             |  |
| Voltage (V)            | 240 1 phase AC                |  |
| Recommended fuses      | 1 x 15                        |  |
| External Structure     | AISI 304 stainless steel      |  |
| Cooking surface        | Vitroceramic top              |  |
| Generator coil         | 265 mm diameter               |  |
| Control panel          | Glass touches                 |  |
| Weight (net)           | 8.5 kg                        |  |
| Details and options    | Including a 1m60 power cord   |  |
|                        | and a filter (wash regularly) |  |