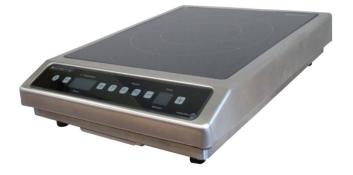

## Product Advantages:

- Generator coil: Double generator coil 180 mm & 280 mm diameter with automatic selection and manual override for single or double coil use.
- Timer: Integrated 99 minute timer with audio and visual alarm and power shut down mode.
- Controls: Glass touch control panel having coil selector control, manual power setting (+/-) with display, preset power setting and timer control with display.

## Technical Data:

| Width x Depth x Height | 392 x 526 x 90 mm             |  |
|------------------------|-------------------------------|--|
| Connected load (kW)    | 3                             |  |
| Voltage (V)            | 240 1 phase AC                |  |
| Recommended fuses      | 1 x 15                        |  |
| External Structure     | AISI 304 stainless steel      |  |
| Cooking surface        | Vitroceramic top              |  |
| Generator coil         | 265 mm diameter               |  |
| Control panel          | Glass touches                 |  |
| Weight (net)           | 8.5 kg                        |  |
| Details and options    | Including a 1m60 power cord   |  |
|                        | and a filter (wash regularly) |  |