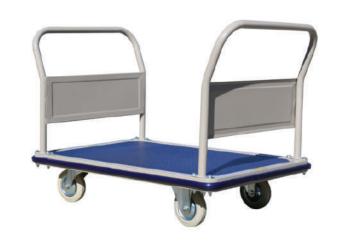

## **Double Handle Luggage Trolley 300kg Capacity**

High quality double handle trolley with reinforced steel platform and non-slip deck surface and is suitable for both industrial and commercial use.

## **Features**

- Surrounded by plastic bumpers to prevent scratching and dints to doors, walls and furniture.
- Bolt on non-marking castors, two swivel and two fixed.
- Noise reducing white rubber wheels that are also non marking.
- · Durable baked grey enamel finish.
- · Double Handles- removable.
- Blue non slip mat.