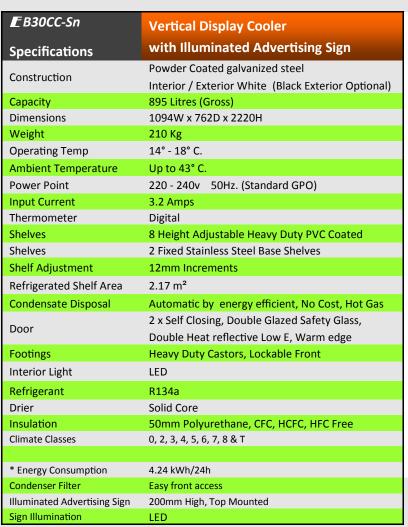

## EB30CC-Sn Two Door Vertical Chocolate Cooler

## **Shelving**

Shelves can be sloped for maximum display.

\* Energy Consumption measured at 25°C. Cabinet Class 3M1 as per Australian Standard AS1731

IP protected by AUS **DSN** no 345317

+617 46345 278 +617 4641 7372