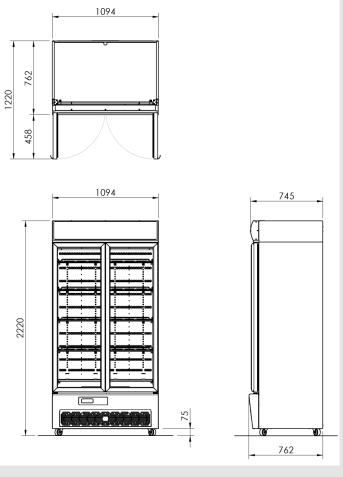

tures**

- World class,
  - Design
  - **Energy Efficiency**
  - Performance
  - Quality
  - Reliability
- **Universal Refrigeration Package** 
  - ➤ One package for entire FB Cool Choc range
  - Cassette Style: Removable without tools
  - Minimal training required for

non-qualified personal to replace the package

| (F) | Electronic | Controller |
|-----|------------|------------|
|-----|------------|------------|

- Maintaining precise temperature control.
- Digital temperature display.

## **Lighting Control**

> Independent switching of interior and sign lighting

## **Condenser Fan Function**

Your choice of reversing or non-reversing function

## **Condenser Filter**

Easy Access filter: No tools, no covers to remove

## **Shelving**

Shelves can be sloped for maximum display.







\* Energy Consumption measured at 25°C. Cabinet Class 3M1 as per Australian Standard AS1731

IP protected by AUS **DSN** no 345317

+617 46345 278 +617 4641 7372

sales@theorfordgroup.com.au www.theorfordgroup.com.au