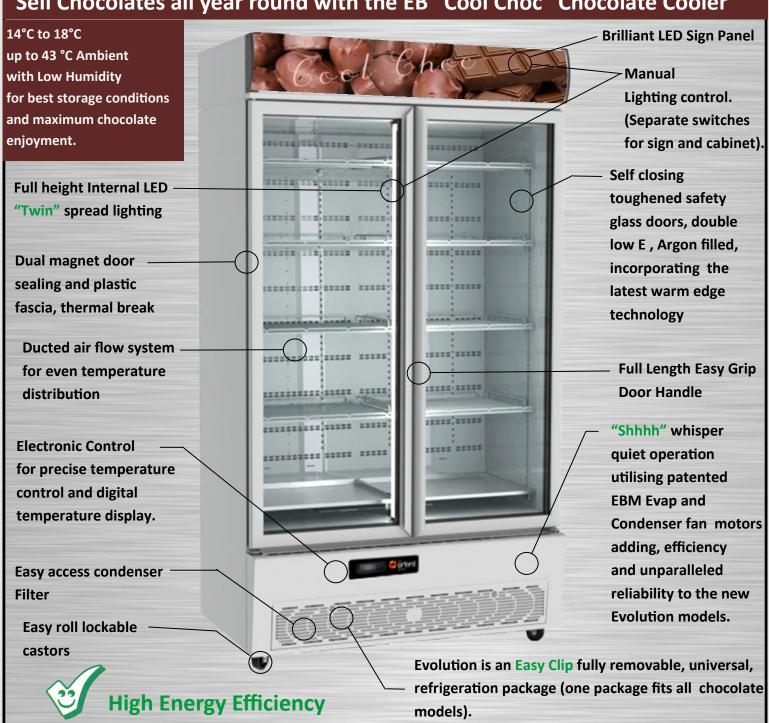

### Sell Chocolates all year round with the EB "Cool Choc" Chocolate Cooler

**Proudly Australian Designed** 

by The Orford Group

IP protected by AUS DSN no 345317

With Evolution comes much responsibility. The Orford Group continues to develop World Class Energy reduction systems to improve the lives of our customers and future generations.

#### **Features**

- World class,
  - Design
  - **Energy Efficiency**
  - Performance
  - Quality
  - Reliability
- **Universal Refrigeration Package** 
  - ➤ One package for entire FB Cool Choc range
  - Cassette Style: Removable without tools
  - Minimal training required for

non-qualified personal to replace the package

| (F) | Electronic | Controller |
|-----|------------|------------|
|-----|------------|------------|

- Maintaining precise temperature control.
- Digital temperature display.

## **Lighting Control**

> Independent switching of interior and sign lighting

## **Condenser Fan Function**

Your choice of reversing or non-reversing function

## **Condenser Filter**

Easy Access filter: No tools, no covers to remove

## **Shelving**

Shelves can be sloped for maximum display.

\* Energy Consumption measured at 25°C. Cabinet Class 3M1 as per Australian Standard AS1731

IP protected by AUS **DSN** no 345317

+617 46345 278 +617 4641 7372