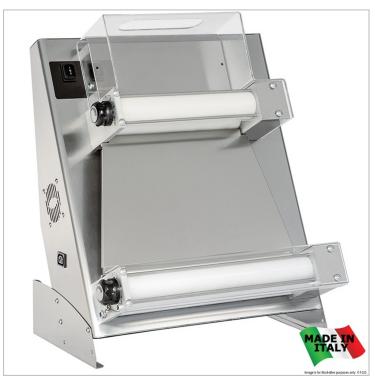

## Prismafood Pizza Dough Roller - DSA420RP

## Description

DOUGH ROLLERS

Prismafood Pizza Dough Roller - DSA420RP

40cm Ø Pizza Base

- Stainless steel that makes the application of Pasta sheet machine durable and reliable
- Modern design has a robust configuration and durable internal components, that allows prolonged term of smooth operation
- Foot pedal included
- Electromechanical Control System

Dimension: 540mmW x 410D x 680H, 38kg Power: 230V, 50/60 Hz; 10A outlet required

Made In Italy.

Foot Pedal Included.

The rolling machine enables to save time in working process and does not need specialised operators. It has been designed to quickly shape the dough for pizza, bread, cakes, little pies, etc. It works without warming the dough keeping its characteristics unaltered. Both the thickness and diameter of the disc are adjustable (0-4mm). All the machines are guaranteed 1 year against the mechanical manufacture faults.