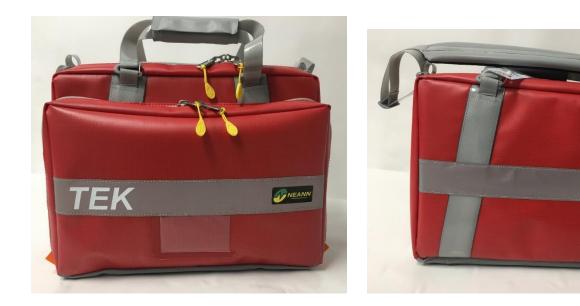

#### External

- Reflective tape: Provides high visibility in low light conditions
- Kit clearly named: Allows ease of identification
- Clear ID window: customize bag with business card
- Antimicrobial materials used: EnvironFrei improves infectious controls minimizing cross contamination
- aVector labelling: Allows ease of cleaning and minimizes cross contamination
- Reinforced EnvironFrei fabric: Increased durability, allows ease of cleaning
- Reinforced base: Abrasion resistant fabric
- Coated Webbing: Allows ease of cleaning and minimizes cross contamination
- Magnetised, replaceable and padded aVector handles: Minimizes cross contamination
- Padded, adjustable and replaceable shoulder sling
- "Sharps attach" print on bag: quickly attach Sharps holder (separate product 50-001-3079-0386), no search time
- Foam rigidity to outer walls, lid and base : maintains form and adds impact resistance
- Heavy duty zip placed to give maximum access to interior
- Yellow zip pull tab extension: good visibility and ease of grab when wearing gloves
- Lockable zip on main compartment: extra security of contents
- Top pocket : for documents or tablet

#### Internal

- Everything has a place and is in its place: Provides a cost saving as eliminates overstocking
- Water resistant fabric: Allows ease of cleaning and minimizes cross contamination
- Light coloured fabric: Allows contamination to be easily identified
- Internal lid surface : customized for Trauma gear
- Clear sleeve in top pocket: Provides easy storage of documents
- Dividers in main compartment : organize contents, dividers are removable