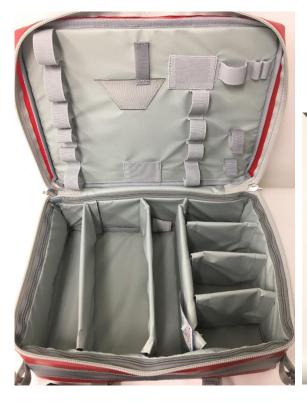

#### Internal

- Everything has a place and is in its place: Provides a cost saving as eliminates overstocking
- Water resistant fabric: Allows ease of cleaning and minimizes cross contamination
- Light coloured fabric: Allows contamination to be easily identified
- Internal lid surface : customized for Trauma gear
- Clear sleeve in top pocket: Provides easy storage of documents
- Dividers in main compartment : organize contents, dividers are removable