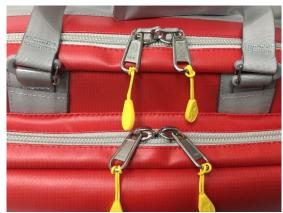

#### External

- Reflective tape: Provides high visibility in low light conditions
- Kit clearly named: Allows ease of identification
- Clear ID window: customize bag with business card
- Antimicrobial materials used: EnvironFrei improves infectious controls minimizing cross contamination
- aVector labelling: Allows ease of cleaning and minimizes cross contamination
- Reinforced EnvironFrei fabric: Increased durability, allows ease of cleaning
- Reinforced base: Abrasion resistant fabric
- Coated Webbing: Allows ease of cleaning and minimizes cross contamination
- Magnetised, replaceable and padded aVector handles: Minimizes cross contamination
- Padded, adjustable and replaceable shoulder sling
- "Sharps attach" print on bag: quickly attach Sharps holder (separate product 50-001-3079-0386), no search time
- Foam rigidity to outer walls, lid and base : maintains form and adds impact resistance
- Heavy duty zip placed to give maximum access to interior
- Yellow zip pull tab extension: good visibility and ease of grab when wearing gloves
- Lockable zip on main compartment: extra security of contents
- Top pocket : for documents or tablet