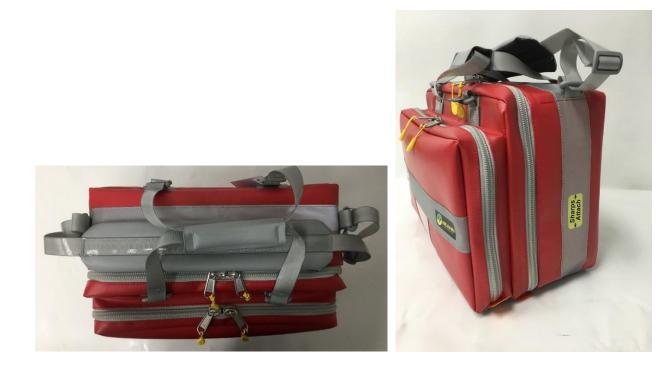

#### External

- Reflective tape: Provides high visibility in low light conditions
- Kit clearly named: Allows ease of identification
- Clear ID window: customize bag with business card
- Antimicrobial materials used: EnvironFrei improves infectious controls minimizing cross contamination
- aVector labelling: Allows ease of cleaning and minimizes cross contamination
- Reinforced EnvironFrei fabric: Increased durability, allows ease of cleaning
- Reinforced base: Abrasion resistant fabric
- Coated Webbing: Allows ease of cleaning and minimizes cross contamination
- Magnetised, replaceable and padded aVector handles: Minimizes cross contamination
- Padded, adjustable and replaceable shoulder sling
- "Sharps attach" print on bag: quickly attach Sharps holder (separate product 50-001-3079-0386), no search time
- Foam rigidity to outer walls, lid and base : maintains form and adds impact resistance
- Heavy duty zip placed to give maximum access to interior
- Yellow zip pull tab extension: good visibility and ease of grab when wearing gloves
- Lockable zip on main compartment: extra security of contents
- Top pocket : for documents or tablet

#### Internal

- Everything has a place and is in its place: Provides a cost saving as eliminates overstocking
- Water resistant fabric: Allows ease of cleaning and minimizes cross contamination
- Light coloured fabric: Allows contamination to be easily identified
- Internal lid surface : customized for Trauma gear
- Clear sleeve in top pocket: Provides easy storage of documents
- Dividers in main compartment : organize contents, dividers are removable