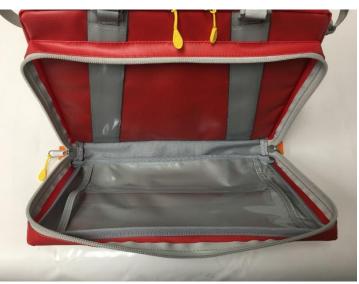

#### External

- Reflective tape: Provides high visibility in low light conditions
- Kit clearly named: Allows ease of identification
- Clear ID window: customize bag with business card
- Antimicrobial materials used: EnvironFrei improves infectious controls minimizing cross contamination
- aVector labelling: Allows ease of cleaning and minimizes cross contamination
- Reinforced EnvironFrei fabric: Increased durability, allows ease of cleaning
- Reinforced base: Abrasion resistant fabric
- Coated Webbing: Allows ease of cleaning and minimizes cross contamination
- Magnetised, replaceable and padded aVector handles: Minimizes cross contamination
- Padded, adjustable and replaceable shoulder sling
- "Sharps attach" print on bag: quickly attach Sharps holder (separate product 50-001-3079-0386), no search time
- Foam rigidity to outer walls, lid and base : maintains form and adds impact resistance
- Heavy duty zip placed to give maximum access to interior
- Yellow zip pull tab extension: good visibility and ease of grab when wearing gloves
- Lockable zip on main compartment: extra security of contents
- Top pocket : for documents or tablet

#### Internal

- Everything has a place and is in its place: Provides a cost saving as eliminates overstocking
- Water resistant fabric: Allows ease of cleaning and minimizes cross contamination
- Light coloured fabric: Allows contamination to be easily identified
- Internal lid surface : customized for Trauma gear
- Clear sleeve in top pocket: Provides easy storage of documents
- Dividers in main compartment : organize contents, dividers are removable