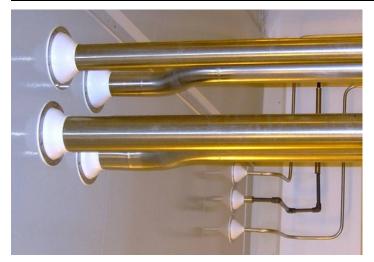

## For new tubing installations

Pipetite Standard is ideal for new tubing installations where the boot can slide over the end of the tubing before it is installed. It forms a flexible, sanitary seal that allows for pipeline movement. Its flexibility and self-sealing design eliminate the headaches that come with metal wall plates. Pre-drilled holes make installation simple, and a large range of sizes are available.

Self-sealing ridges are incorporated into the unique base design to provide excellent surface contact and eliminate the need to "pack" the product off the wall, so sealants and caulks are not required for installation. Pipetite can be adapted to fit most pipe or tube diameters and allows the pipe to move significantly without causing damage or breaking the seal between the wall and the pipe.