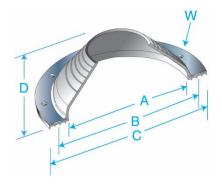

### **Specifications**

Materials: Hygienic white silicone

316 stainless steel

Tube OD size range:0-180 mmMinimum temperature: $-40^{\circ}\text{C}$ Maximum temperature: $+260^{\circ}\text{C}$ 

| Pipetite Standard |               |         |         |         |         |                   |
|-------------------|---------------|---------|---------|---------|---------|-------------------|
| Model             | Tube OD<br>mm | A<br>mm | B<br>mm | C<br>mm | D<br>mm | Anchors<br>Needed |
| PT-0-35           | 0 - 25        | 30      | 57      | 70      | 52      | 4                 |
| PT-0-65           | 0 - 65        | 64      | 91      | 106     | 60      | 4                 |
| PT-0-95           | 0 - 95        | 100     | 128     | 147     | 78      | 6                 |
| PT-70-125         | 70 - 135      | 140     | 168     | 187     | 64      | 6                 |
| PT-100-150        | 100 - 180     | 180     | 213     | 237     | 84      | 10                |