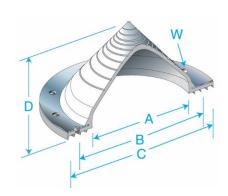

### **Specifications**

Materials: Hygienic white silicone

316 stainless steel

Tube OD size range:0-180 mmMinimum temperature: $-40^{\circ}\text{C}$ Maximum temperature: $+260^{\circ}\text{C}$ 

| Pipetite Standard |               |         |         |         |         |                   |
|-------------------|---------------|---------|---------|---------|---------|-------------------|
| Model             | Tube OD<br>mm | A<br>mm | B<br>mm | C<br>mm | D<br>mm | Anchors<br>Needed |
| PT-0-35           | 0 - 25        | 30      | 57      | 70      | 52      | 4                 |
| PT-0-65           | 0 - 65        | 64      | 91      | 106     | 60      | 4                 |
| PT-0-95           | 0 - 95        | 100     | 128     | 147     | 78      | 6                 |
| PT-70-125         | 70 - 135      | 140     | 168     | 187     | 64      | 6                 |
| PT-100-150        | 100 - 180     | 180     | 213     | 237     | 84      | 10                |