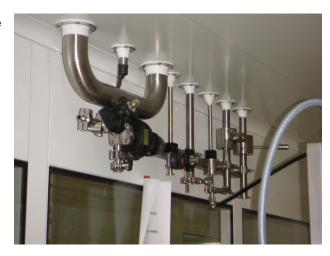

## For new tubing installations

Pipetite Standard is ideal for new tubing installations where the boot can slide over the end of the tubing before it is installed. It forms a flexible, sanitary seal that allows for pipeline movement. Its flexibility and self-sealing design eliminate the headaches that come with metal wall plates. Pre-drilled holes make installation simple, and a large range of sizes are available.

Self-sealing ridges are incorporated into the unique base design to provide excellent surface contact and eliminate the need to "pack" the product off the wall, so sealants and caulks are not required for installation. Pipetite can be adapted to fit most pipe or tube diameters and allows the pipe to move significantly without causing damage or breaking the seal between the wall and the pipe.