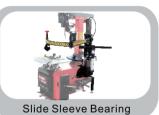

Patent no. 201820192080.9 COSENG patent design on slide arm. Double bearing gives less friction and increases the precision on mounting and

Tire roller and tire lifter can be position against the

Patent no. 2015209474535 COSENG patent design on assist arm. Bearing sleeve gives smooth operation

and high strength during mounting process

Adjustable bead break shovel (3 layers)

heavy tires

demounting.

New Thinking New Technology