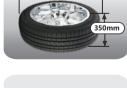

## Specification:

| opecification.                |                                                                          |                         |
|-------------------------------|--------------------------------------------------------------------------|-------------------------|
| Model                         | C233GCIT+NAAR                                                            | Standard Accessories    |
| Outside Clamping              | 11 " -24 "                                                               | Inflation Gauge         |
| Inside Clamping               | 13 " -26 "                                                               | Lever                   |
| Max.Wheel Width               | 350mm                                                                    | Lubrication Box         |
| Max.Wheel Diameter            | 1080mm                                                                   | Optional Accessories    |
| Working Air Pressure          | 8-10bar                                                                  | Automatic Mounting Head |
| Bead Breaker Force (at 8 Bar) | 2000kgf                                                                  | IT Bead Blast System    |
| Shipping Weight               | 385kg                                                                    |                         |
| Voltage / Power               | 110V/60Hz/ 1 PH/1.1kw<br>220V/50Hz/ 1 PH/1.1kw<br>380V/50Hz/ 3 PH/0.75kw |                         |
| Packing Size                  | 97*77*100cm<br>115*52*30cm(NAAR)                                         | )                       |
| Additional Features           | (Right assist arm )                                                      |                         |