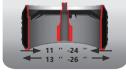

## Specification:

| opecification.                |                                                                          |                         |
|-------------------------------|--------------------------------------------------------------------------|-------------------------|
| Model                         | C233GCIT+NAAR                                                            | Standard Accessories    |
| Outside Clamping              | 11 " -24 "                                                               | Inflation Gauge         |
| Inside Clamping               | 13 " -26 "                                                               | Lever                   |
| Max.Wheel Width               | 350mm                                                                    | Lubrication Box         |
| Max.Wheel Diameter            | 1080mm                                                                   | Optional Accessories    |
| Working Air Pressure          | 8-10bar                                                                  | Automatic Mounting Head |
| Bead Breaker Force (at 8 Bar) | 2000kgf                                                                  | IT Bead Blast System    |
| Shipping Weight               | 385kg                                                                    |                         |
| Voltage / Power               | 110V/60Hz/ 1 PH/1.1kw<br>220V/50Hz/ 1 PH/1.1kw<br>380V/50Hz/ 3 PH/0.75kw |                         |
| Packing Size                  | 97*77*100cm<br>115*52*30cm(NAAR)                                         | )                       |
| Additional Features           | (Right assist arm )                                                      |                         |

**Clamping Size** 

**Packing Size** 

Automatic valve control column up and down. Easy to use

Hose are imported material

Heavy duty cabinet weight 20-50KG more than other

and long life

competitors