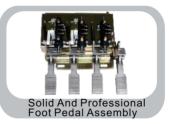

**Clamping Size** 

**Packing Size** 

Automatic valve control column up and down. Easy to use

Hose are imported material

Heavy duty cabinet weight 20-50KG more than other

and long life

competitors