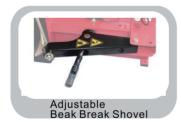

and high strength during mounting process

Adjustable bead break shovel (3 layers)

heavy tires

demounting.

New Thinking New Technology