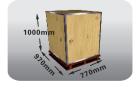

## Specification:

| opecification.                |                                                                          |                         |
|-------------------------------|--------------------------------------------------------------------------|-------------------------|
| Model                         | C233GCIT+NAAR                                                            | Standard Accessories    |
| Outside Clamping              | 11 " -24 "                                                               | Inflation Gauge         |
| Inside Clamping               | 13 " -26 "                                                               | Lever                   |
| Max.Wheel Width               | 350mm                                                                    | Lubrication Box         |
| Max.Wheel Diameter            | 1080mm                                                                   | Optional Accessories    |
| Working Air Pressure          | 8-10bar                                                                  | Automatic Mounting Head |
| Bead Breaker Force (at 8 Bar) | 2000kgf                                                                  | IT Bead Blast System    |
| Shipping Weight               | 385kg                                                                    |                         |
| Voltage / Power               | 110V/60Hz/ 1 PH/1.1kw<br>220V/50Hz/ 1 PH/1.1kw<br>380V/50Hz/ 3 PH/0.75kw |                         |
| Packing Size                  | 97*77*100cm<br>115*52*30cm(NAAR)                                         | )                       |
| Additional Features           | (Right assist arm )                                                      |                         |

**Clamping Size** 

**Packing Size** 

Automatic valve control column up and down. Easy to use

Hose are imported material

Heavy duty cabinet weight 20-50KG more than other

and long life

competitors