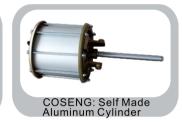

Patent no. 201820192080.9 COSENG patent design on slide arm. Double bearing gives less friction and increases the precision on mounting and

Tire roller and tire lifter can be position against the

Patent no. 2015209474535 COSENG patent design on assist arm. Bearing sleeve gives smooth operation