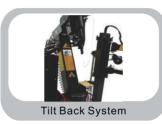

## **Tilt Back Tire Changer**

C233GCIT+NAAR is standard tire changer with heavy and strong structure cabinet. Encloses the simplicity and practicality of Traditional tire changers that uses on Run-flat tires at reasonable price.

## Feature

- 1. Tilt back column design.
- 2. Twins clamping cylinders.
- 3. 2000kgf bead breaker cylinder.
- 4. Powerful pneumatic right assist arm with center drop (NAAR)and power roller to assist demount and mounting.