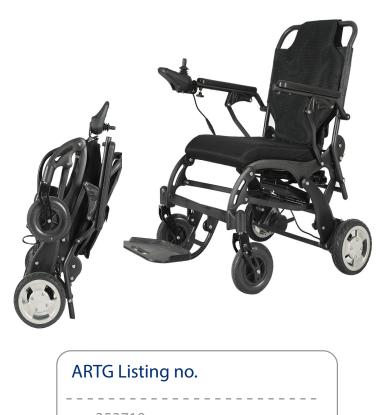

## Superlite Electric Foldable wheelchair

Product Code: 9346376063944

## Features:

- > Carbon Fibre Frame
- > Ultra Lightweight: 17KG (excluding

battery) 20kg with battery

- > Portable: folding size 86x41x71cm
- Easy to transport in a car boot
- > 2 Brushless 180W Motors
- > Battery 12Ah lithium
- > 25 km driving range on single charge
- > Intelligent electromagnetic brake system
- > Easy to fold and unfold

353710

| Length<br>(cm)           | 103          | Backrest<br>Height<br>(cm)            | 53 | Front Wheel<br>Diameter (cm)                         | 17.5cm         |
|--------------------------|--------------|---------------------------------------|----|------------------------------------------------------|----------------|
| Armrest<br>Width<br>(cm) | 50-61.5      | Seat Depth<br>(cm)                    | 43 | Rear Wheel<br>Diameter (cm)                          | 19.5cm         |
| Height<br>(cm)           | 94           | Seat Width<br>(cm)                    | 42 | Max Load (kg)                                        | кс 120kg       |
| Folded size<br>(cm)      | 41*86<br>*71 | Seat Height<br>from the<br>Ground(cm) | 50 | Net Weight with-<br>out battery (kg)<br>Battery (kg) | KG 17kg<br>3kg |