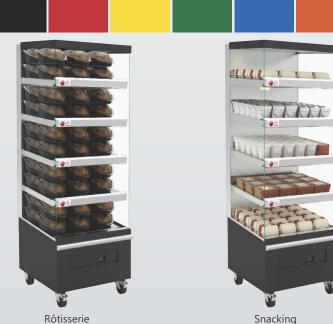

### DESIGN

Self-service display unit with 4 to 5 shelves inclined at a 5 ° angle to maximise viewing of the products.

Panoramic view with low shelves and side windows. Stainless steel fabrication with base in black epoxy.

# **FEATURES**

Keeps all products at a core temperature of between + 63 ° C and + 70 ° C (poultry packed under plastic shells, in bags or different snack packaging) in order to comply with food safety requirements, whilst respecting the organoleptic qualities required for the food safety of consumers regardless of where placed on the presentation shelf.

# **FINISHES**

Standard model in black epoxy. A choice of other colours are available.

Rôtisserie

6MCV5LS Black epoxy finish

PATENTED