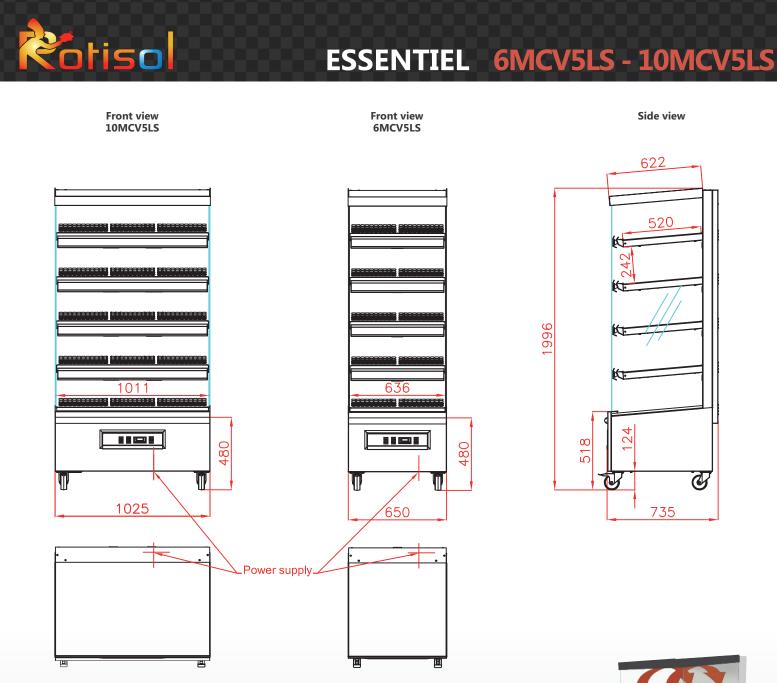

#### **SPECIFICATIONS 6MCV5LS**

| Electricity | 400 V 50 Hz 3 phases + neutral + earth 4,125 kW |
|-------------|-------------------------------------------------|
| Capacity    | 1,65 m² (30/60 chickens*)                       |
| Warranty    | 1 year on parts (excluding glass doors)         |
| Weight      | 170 kg without packing                          |

#### **SPECIFICATIONS 10MCV5LS**

| Electricity | 400 V 50 Hz 3 phases + neutral + earth 7,15 kW |
|-------------|------------------------------------------------|
| Capacity    | 2,63m <sup>2</sup> (50/100 chickens*)          |
| Warranty    | 1 year on parts (excluding glass doors)        |
| Weight      | 230 kg without packing                         |
|             |                                                |