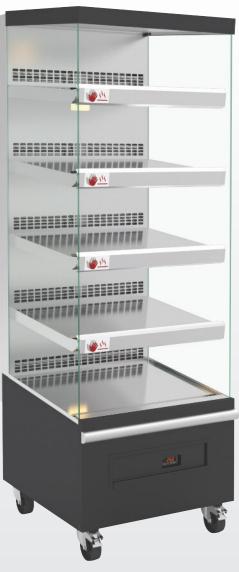

### DESIGN

Self-service display unit with 4 to 5 shelves inclined at a 5 ° angle to maximise viewing of the products.

Panoramic view with low shelves and side windows. Stainless steel fabrication with base in black epoxy.

Low electric power with connection under 230 volts so that units can easily be moved to different locations in the store.

Energy optimization.

Lighting on each level by halogen lamp.

Original design with combination of a cylindrical air blowing turbine and radiant heaters.