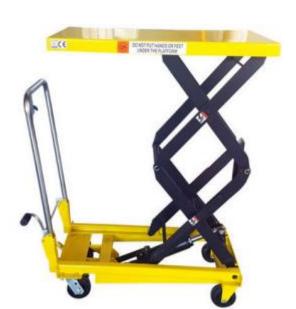

## Manual Models as follows

Model Table Size Lift Height WLL

| • | EW-ST15 700mm x 450mm   | 220mm-750mm  | 150kg |
|---|-------------------------|--------------|-------|
| • | EW-ST35B 910mm x 500mm  | 355mm-1300mm | 350kg |
| • | EW-ST50 815mm x 500mm   | 285mm-880mm  | 500kg |
| • | EW-ST500 1600mm x 810mm | 286mm-915mm  | 500kg |
| • | EW-ST70D 1220mm x 610mm | 450mm-1500mm | 700kg |
| • | EW-TF75 1000mm x 510mm  | 420mm-900mm  | 750kg |