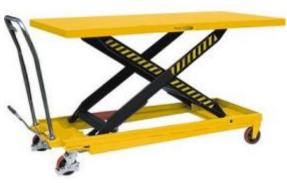

## Manual Models as follows

Model Table Size Lift Height WLL

| • | EW-ST15 700mm x 450mm   | 220mm-750mm  | 150kg |
|---|-------------------------|--------------|-------|
| • | EW-ST35B 910mm x 500mm  | 355mm-1300mm | 350kg |
| • | EW-ST50 815mm x 500mm   | 285mm-880mm  | 500kg |
| • | EW-ST500 1600mm x 810mm | 286mm-915mm  | 500kg |
| • | EW-ST70D 1220mm x 610mm | 450mm-1500mm | 700kg |
| • | EW-TF75 1000mm x 510mm  | 420mm-900mm  | 750kg |