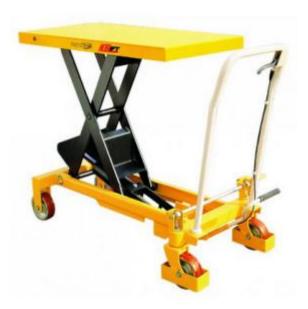

## Manual Models as follows

Model Table Size Lift Height WLL

| • | EW-ST15 700mm x 450mm   | 220mm-750mm  | 150kg |
|---|-------------------------|--------------|-------|
| • | EW-ST35B 910mm x 500mm  | 355mm-1300mm | 350kg |
| • | EW-ST50 815mm x 500mm   | 285mm-880mm  | 500kg |
| • | EW-ST500 1600mm x 810mm | 286mm-915mm  | 500kg |
| • | EW-ST70D 1220mm x 610mm | 450mm-1500mm | 700kg |
| • | EW-TF75 1000mm x 510mm  | 420mm-900mm  | 750kg |