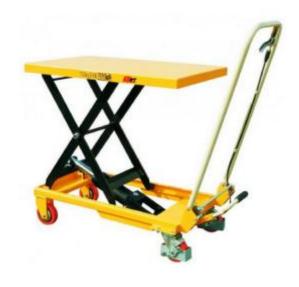

## Manual Models as follows

Model Table Size Lift Height WLL

| • | EW-ST15 700mm x 450mm   | 220mm-750mm  | 150kg |
|---|-------------------------|--------------|-------|
| • | EW-ST35B 910mm x 500mm  | 355mm-1300mm | 350kg |
| • | EW-ST50 815mm x 500mm   | 285mm-880mm  | 500kg |
| • | EW-ST500 1600mm x 810mm | 286mm-915mm  | 500kg |
| • | EW-ST70D 1220mm x 610mm | 450mm-1500mm | 700kg |
| • | EW-TF75 1000mm x 510mm  | 420mm-900mm  | 750kg |