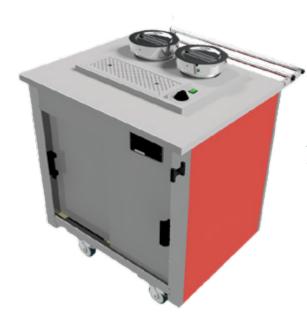

## Options:

- Wide choice of coloured outer panles (Durable plastic coated steel).
- Fold down solid tray slide or tubular tray rail.
- Extra Round Pots [4.5 Litres]
- Can be fitted for self service or for assisted service

# Optional tubular tray rail

| Model | Matching | Unit | size |
|-------|----------|------|------|
| VC2TR | 2        |      |      |
| VC3TR | 3        |      |      |
| VC4TR | 4        |      |      |
| VC5TR | 5        |      |      |

# Note:

This images shows the soup station fitted in the assisted position the unit can be fitted in reverse for self service.