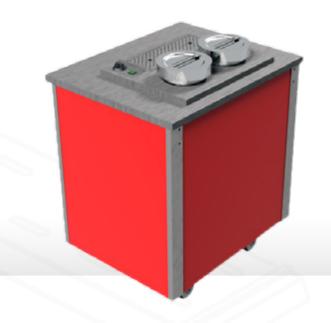

### Overview

Soup stations with ambient storage cupboard under. The soup dispenser is designed to keep 'pre-cooked' soups sauces and gravy at serving temperature using built in elements that guarantee even heat distribution. Along with a removable drip tray which aids cleaning, they also come supplied with the 4,5 litre stainless steel pots, complete with stainless steel lids.

Controls are surface mounted for convenience and consist of a neon power indicator and an energy regulator dial which also acts as an on/off switch. Each unit is supplied with a moulded 10 amp plug & 2 metre cord for easy installation. [10A 230V]

### **Key Features:**

- Low maintenance, easy cleaned and highly efficient.
- Pots can be swapped out and replenished during service.
- A raised lip around well stops liquid ingress into the unit
- Drip tray can be removed for easy cleaning
- 24-hour operation [opening must be fitted with pots or covers during service]
- Fully insulated
- Mobile all swivel castors two with brakes.
- Supplied with 2m long power cord and 13amp plug [13A 230v 50Hz].