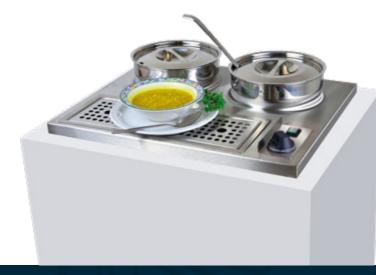

### Overview

Soup stations with ambient storage cupboard under. The soup dispenser is designed to keep 'pre-cooked' soups sauces and gravy at serving temperature using built in elements that guarantee even heat distribution. Along with a removable drip tray which aids cleaning, they also come supplied with the 4,5 litre stainless steel pots, complete with stainless steel lids.

# Note:

This images shows the soup station fitted in the assisted position the unit can be fitted in reverse for self service.