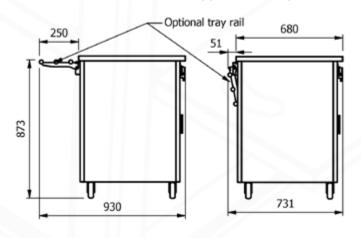

| 1 | Model | Capacity  | Weight<br>(kg) | L x W x H<br>(mm) | Height above top(mm) | Electrical<br>Supply | Power Rating (kw) |  |
|---|-------|-----------|----------------|-------------------|----------------------|----------------------|-------------------|--|
|   | VC2SS | 2 x 7.5Lt | 45             | 830 x 680 x 900   | 70                   | 10amp                | 0.7               |  |