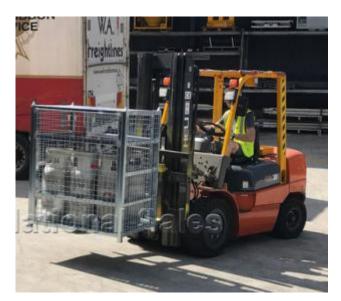

Suitable for all cylinder sizes, these secure gas cylinder storage solutions are constructed with welded steel, are fully ventilated.

The type EW-GC9-H Gas Bottle Storage Cage has been designed primarily as a secure storage unit for building sites and mines. The lockable gate, mesh sides and galvanised roof sheeting ensure Bottle and gear security. Forklift provision under the cage along with stacking lugs underneath for transport. Supplied flat packed. The standard finish on the Cage is Zinc Plated.