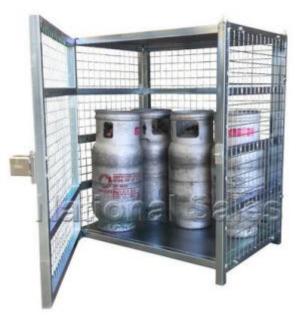

## Gas Storage Cage - 12 x 9kg BBQ LPG Cylinders

12 x 9kg LPG Gas Bottle Storage Cage or 6 x Forklift Cylinders

Our gas bottle storage cages and cylinder cages offer a versatile solution to ensure safe storage of industrial and medical gas cylinders.

Suitable for all cylinder sizes, these secure gas cylinder storage solutions are constructed with welded steel, are fully ventilated.

The type EW-GC9-H Gas Bottle Storage Cage has been designed primarily as a secure storage unit for building sites and mines. The lockable gate, mesh sides and galvanised roof sheeting ensure Bottle and gear security. Forklift provision under the cage along with stacking lugs underneath for transport. Supplied flat packed. The standard finish on the Cage is Zinc Plated.