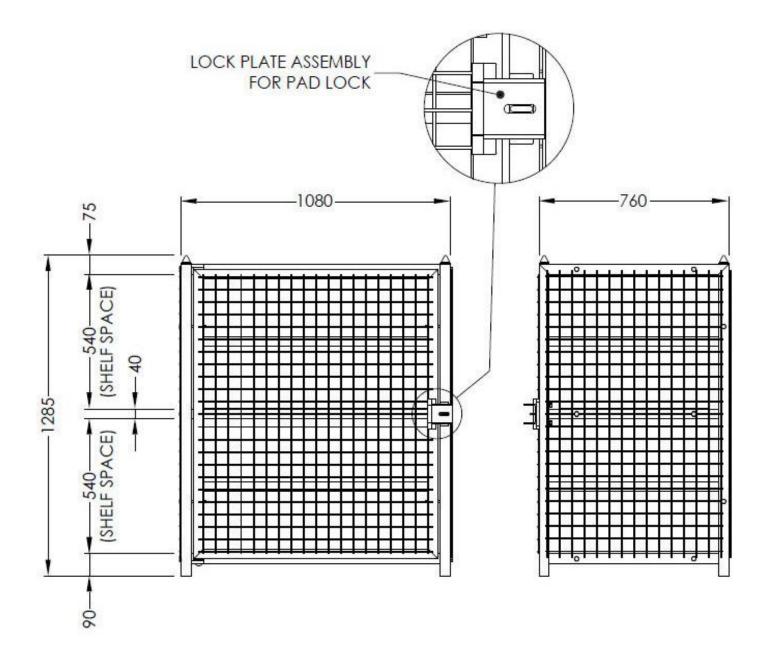

## **Specification**:

- Working Load Limit (WLL): 250kg
- Unit Weight: 106kg
- Capacity to Fit: 12 x 9Kg Gas Bottles
- Shelf Space: 540mm
- Horizontal C of G: 380mm