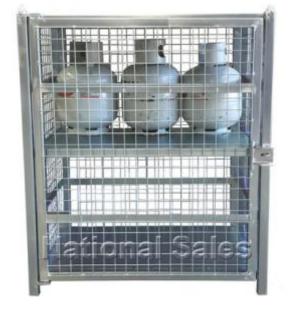

## Gas Storage Cage - 12 x 9kg BBQ LPG Cylinders

12 x 9kg LPG Gas Bottle Storage Cage or 6 x Forklift Cylinders

Our gas bottle storage cages and cylinder cages offer a versatile solution to ensure safe storage of industrial and medical gas cylinders.

## **Specification**:

- Working Load Limit (WLL): 250kg
- Unit Weight: 106kg
- Capacity to Fit: 12 x 9Kg Gas Bottles
- Shelf Space: 540mm
- Horizontal C of G: 380mm