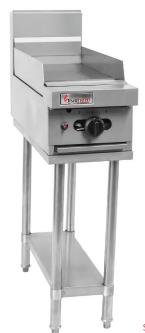

# RCT3-3G

## 300mm WIDE GRIDDLE MODULAR TOP

Stand sold separately

National Head Office 156 Swann Drive

Derrimut VIC 3026
Tel: +61 3 8369 4600
Fax: +61 3 8369 4699

96-100 Tope Street South Melbourne VIC 3205 Tel: +61 3 8699 1200 Fax: +61 3 8699 1299

16mm thick steel griddle plate with 16.5MJ/hr burner per 300mm section. 100% Flame failure controls included as standard. Piezo ignition on concealed burners.

## **OPTIONAL ACCESSORIES**

| Part Number:  | Description:                                                         |
|---------------|----------------------------------------------------------------------|
| RCSTD3        | 300mm Stand complete with shelf                                      |
| B05002        | Adjustable leg for RCT countertop mounting                           |
| S35086        | 4 legs, 2 brackets, 6 screws (complete set for table top mounting)   |
| 432018-900HK  | 900mm ¾ flexible gas hose with quick connect fittings and restraint  |
| 432018-1200HK | 1200mm ¾ flexible gas hose with quick connect fittings and restraint |
|               |                                                                      |