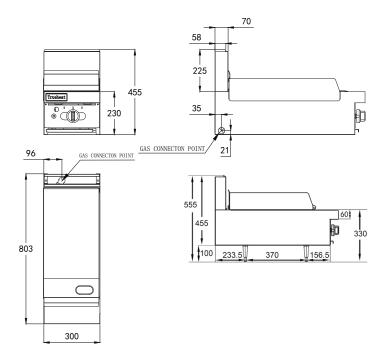

## **DIMENSIONS & WEIGHT**

External Dimension: 300W x 803D x 455H mm

Net Weight: 31.8kg

Working height: 910mm (+/-15mm with stand)

Combustible wall clearance: Side: 150mm, Rear: 150mm

## **SHIPPING DATA**

Shipping Weight: 46kg

Shipping Dimensions: 380W x 900D x 590H mm