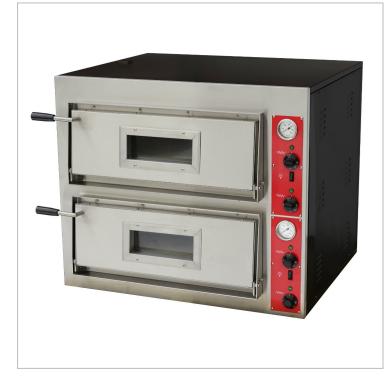

## EP-1-SDE - Black Panther Pizza Deck Oven

## **Quick Overview**

- Fast, Hot(500°c) & Compact
- Superior Insulation
- Exclusively Made For F.E.D. Can Also Fit One Large Australian Baking Tray Per Deck
- 6 X 30cm Pizzas Per Deck
- Double Deck Pizza Oven
- Stone Sole
- · Interior Light
- Viewing Window
- Top And Bottom Controls For Perfect Cooking
- Color of the body: black
- · Color of the front panel: stainless steel

## Description

Black Panther - EP-1-SDE / Pizza Deck Oven

Temperature Range 50°c - 500°c

- Fast, Hot(500°c) & Compact
- Superior Insulation
- Exclusively Made For F.E.D. Can Also Fit One Large Australian Baking Tray Per Deck
- 6 X 30cm Pizzas Per Deck
- Double Deck Pizza Oven
- Temperature read-out
- Stone Sole
- Interior Light
- Viewing Window
- Top And Bottom Controls For Perfect Cooking
- · Balanced oven doors for safe opening
- Color of the body: black
- Color of the front panel: stainless steel