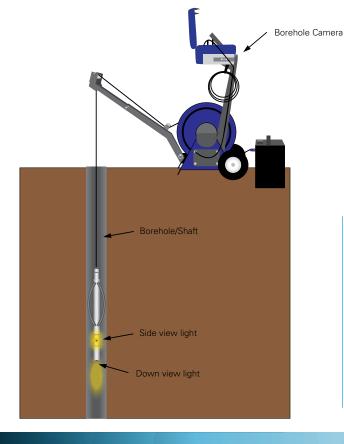

# **R-Cam XS**

The R-Cam XS is a portable dual-view, borehole camera system with automated control for either downhole or side-view video profile. Side-view lens includes 360° degree rotation to the right and left with no external moving parts. This camera has effective survey capabilities for 7.62cm to 30.5cm well diameters. The R-Cam well camera system comes equipped with a protective case provided for storage, lighting system, camera, control unit, cable, video monitor, cantering bands, DVR recorder, power supply and transport cart for easy manoeuvring.

#### **GENERAL FEATURES**

- Industry leading high resolution photos for optimal viewing
- Complete control panel with 7î colour monitor
- Dual camera system
- High intensity lighting
- Transport cart
- Digital video recorder
- Digital on-screen depth counter
- Powered reel with 12VDC battery pack

#### **SPECIFICATIONS**

| Diameter (Camera Head)          | 5.1 cm O.D. x 508mm long                                                                                                                                                   |
|---------------------------------|----------------------------------------------------------------------------------------------------------------------------------------------------------------------------|
| Overall Length                  | 50.8cm                                                                                                                                                                     |
| Housing                         | Stainless steel                                                                                                                                                            |
| Cable                           | 304.8m or 396.2m Kevlar-reinforced, small diameter coaxial cable. Single conductor electronic technology                                                                   |
| Lens                            | BK-7 glass                                                                                                                                                                 |
| Power Supply                    | Portable 12VDC battery pack and charger. Rechargeable by local current (please specify at time of order)                                                                   |
| Total Weight                    | (Camera) 8.2 kg, (Assembly) 100 kg                                                                                                                                         |
| Pressure Rating                 | Pressure tested and waterproof to 500 p.s.i. 351 m Water head                                                                                                              |
| Scanning System                 | Camera Modules greater than or equal to 540 TVL for NTSC and PAL                                                                                                           |
| Operating Temperature           | 0° to 50° C                                                                                                                                                                |
| Recorder                        | Records onto a Battery Operated DVR (please specify NTSC or PAL at time of order)                                                                                          |
| LED Lighting                    | High intensity, long life, shock proof LED lighting, side view and forward view                                                                                            |
| Depth Counter                   | On-screen depth display measured in feet and tenths, or meters                                                                                                             |
| Monitor                         | 7-inch LCD color monitor with sunscreen viewing hood                                                                                                                       |
| Winch, Reel, Motor, and<br>Cart | 12VDC electric powered, variable speed reel for raising and lowering camera<br>in well. All parts are mounted on a small, two-wheeled cart with extendable<br>36-inch boom |
|                                 |                                                                                                                                                                            |