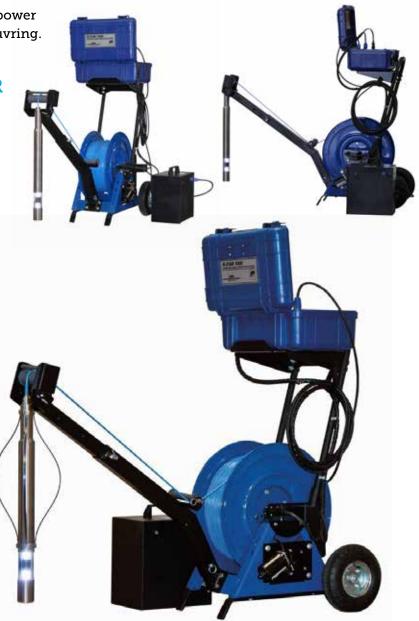

# **R-Cam XS**

The R-Cam XS is a portable dual-view, borehole camera system with automated control for either downhole or side-view video profile. Side-view lens includes 360° degree rotation to the right and left with no external moving parts. This camera has effective survey capabilities for 7.62cm to 30.5cm well diameters. The R-Cam well camera system comes equipped with a protective case provided for storage, lighting system, camera, control unit, cable, video monitor, cantering bands, DVR recorder, power supply and transport cart for easy manoeuvring.

#### **GENERAL FEATURES**

- Industry leading high resolution photos for optimal viewing
- Complete control panel with 7î colour monitor
- Dual camera system
- High intensity lighting
- Transport cart
- Digital video recorder
- Digital on-screen depth counter
- Powered reel with 12VDC battery pack

#### **SPECIFICATIONS**

| Diameter (Camera Head)          | 5.1 cm O.D. x 508mm long                                                                                                                                                   |
|---------------------------------|----------------------------------------------------------------------------------------------------------------------------------------------------------------------------|
| Overall Length                  | 50.8cm                                                                                                                                                                     |
| Housing                         | Stainless steel                                                                                                                                                            |
| Cable                           | 304.8m or 396.2m Kevlar-reinforced, small diameter coaxial cable. Single conductor electronic technology                                                                   |
| Lens                            | BK-7 glass                                                                                                                                                                 |
| Power Supply                    | Portable 12VDC battery pack and charger. Rechargeable by local current (please specify at time of order)                                                                   |
| Total Weight                    | (Camera) 8.2 kg, (Assembly) 100 kg                                                                                                                                         |
| Pressure Rating                 | Pressure tested and waterproof to 500 p.s.i. 351 m Water head                                                                                                              |
| Scanning System                 | Camera Modules greater than or equal to 540 TVL for NTSC and PAL                                                                                                           |
| Operating Temperature           | 0° to 50° C                                                                                                                                                                |
| Recorder                        | Records onto a Battery Operated DVR (please specify NTSC or PAL at time of order)                                                                                          |
| LED Lighting                    | High intensity, long life, shock proof LED lighting, side view and forward view                                                                                            |
| Depth Counter                   | On-screen depth display measured in feet and tenths, or meters                                                                                                             |
| Monitor                         | 7-inch LCD color monitor with sunscreen viewing hood                                                                                                                       |
| Winch, Reel, Motor, and<br>Cart | 12VDC electric powered, variable speed reel for raising and lowering camera<br>in well. All parts are mounted on a small, two-wheeled cart with extendable<br>36-inch boom |
|                                 |                                                                                                                                                                            |