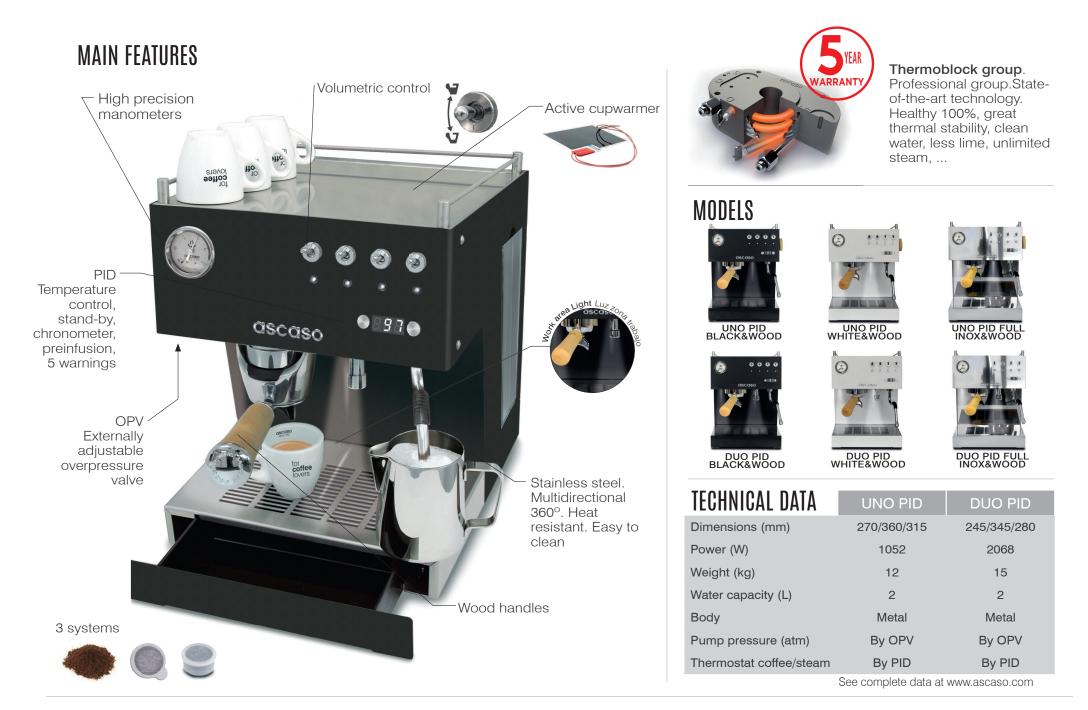

## STEEL PID

The STEEL range goes one step further and transcends the Home use. It is a semi-professional coffee machine for home, offices, and even the Hospitality channel.

The PID version offers a totally professional performance: Ø 60mm filter holder externally adjustable OPV and a external PID display for temperature setting, adjustable pre-infusion, standby option and much more.

**Thermodinamic group** with PID control. **Thermal stability**. Quality in cup. Less limescale build-up. Stainless steel circuit reduces limescale build-up. Unlimited steam.

**Healthy 100%**. AISI 316 stainless steel water circuit. No metal migration in water. Complies with European standard EN 16889.

**Clean water**. Here it is constantly renewed and clean for every coffee. The taste and smell of the coffee are unaffected.