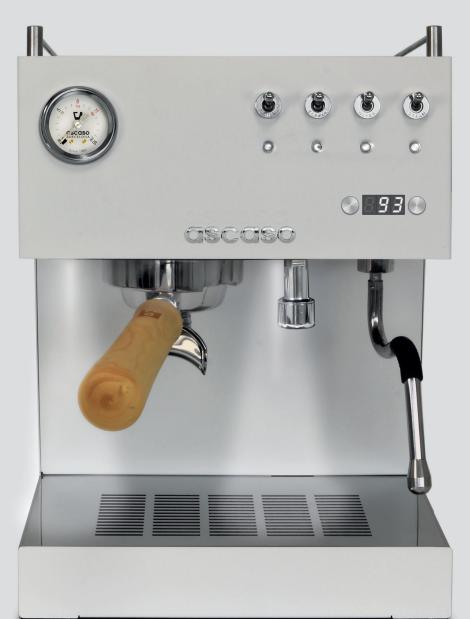

## STEEL PID

The STEEL range goes one step further and transcends the Home use. It is a semi-professional coffee machine for home, offices, and even the Hospitality channel.

The PID version offers a totally professional performance: Ø 60mm filter holder externally adjustable OPV and a external PID display for temperature setting, adjustable pre-infusion, standby option and much more.

**Thermodinamic group** with PID control. **Thermal stability**. Quality in cup. Less limescale build-up. Stainless steel circuit reduces limescale build-up. Unlimited steam.

**Healthy 100%**. AISI 316 stainless steel water circuit. No metal migration in water. Complies with European standard EN 16889.