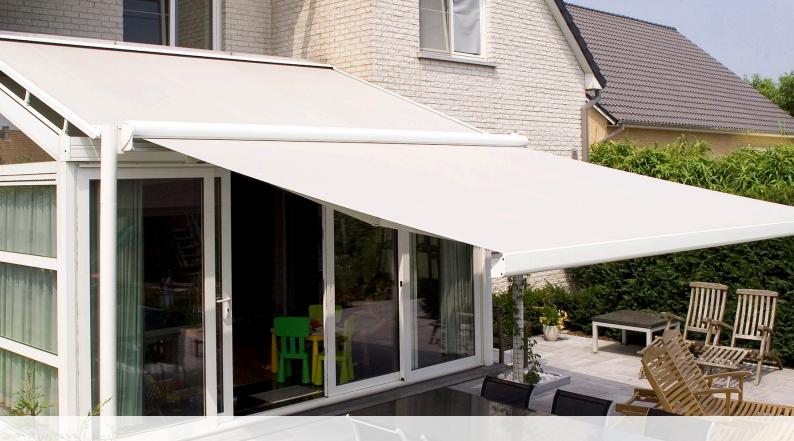

## FOLDING ARM AWNING BX 260

With its small dimensions, the BX 260 awning can be perfectly integrated into any façade. Its special construction with wide wall brackets allows it to be fitted onto practically any surface. It has a high quality acrylic fabric with special treatment, making it mould and dirt resistant. With an exceptionally wide choice of colours and designs, it will add the finishing touch toyour home. It has a fully closed box, making it ideal for places that are exposed to the wind or rain.