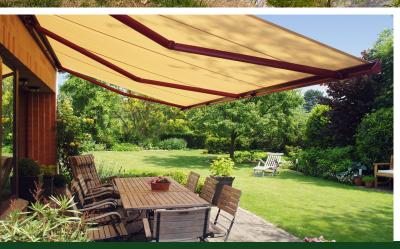

## FOLDING ARM AWNING BX 260

With its small dimensions, the BX 260 awning can be perfectly integrated into any façade. Its special construction with wide wall brackets allows it to be fitted onto practically any surface. It has a high quality acrylic fabric with special treatment, making it mould and dirt resistant. With an exceptionally wide choice of colours and designs, it will add the finishing touch toyour home. It has a fully closed box, making it ideal for places that are exposed to the wind or rain.