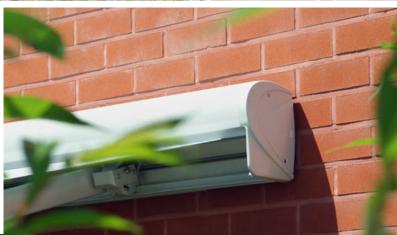

## FOLDING ARM AWNING BX 260

With its small dimensions, the BX 260 awning can be perfectly integrated into any façade. Its special construction with wide wall brackets allows it to be fitted onto practically any surface. It has a high quality acrylic fabric with special treatment, making it mould and dirt resistant. With an exceptionally wide choice of colours and designs, it will add the finishing touch toyour home. It has a fully closed box, making it ideal for places that are exposed to the wind or rain.