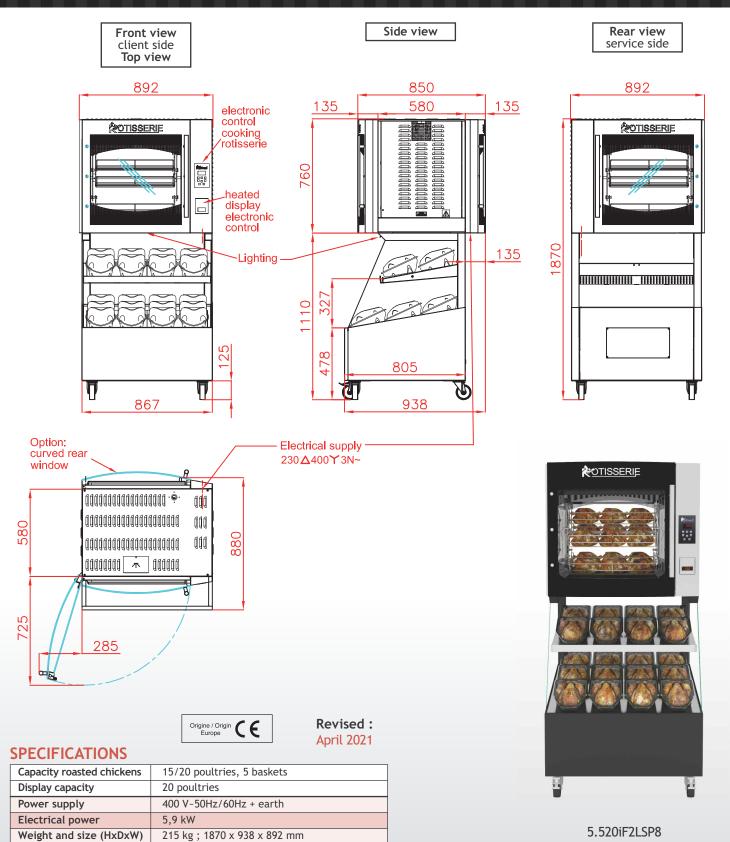

## Digital Display with programming of cooking parameters (time and temperature)

Pre heat program
6 cooking program
Controls on front or rear of the Roti-Roaster

5.520iF2LSP8

### 5.520iF2LSP8