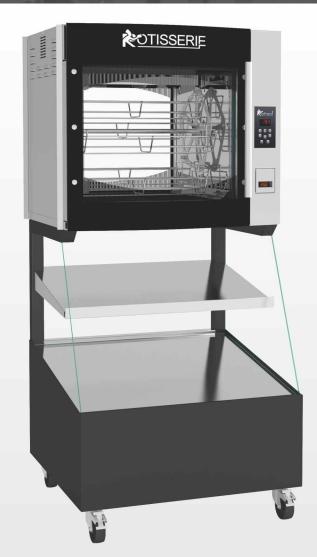

### **ROTI-ROASTER MINI-CONCEPT**

Mini rotisserie concept to save space, energy

The mini rotisserie: Optimisation of a space with a self-service display, 2 presentation levels in stainless steel inclined at 10°, with digital display and electronic temperature control, mounted on adjustable feet or casters with brakes.

**Topped by a programmable roaster convection Roti-Roaster** with baskets or chicken spits, electronic programming time and temperature with digital display and alarm after cooking cycle and then maintaining the temperature at 63 ° C with a program of pre-cooking, six cooking programs with security convex glass and double glass on service side.