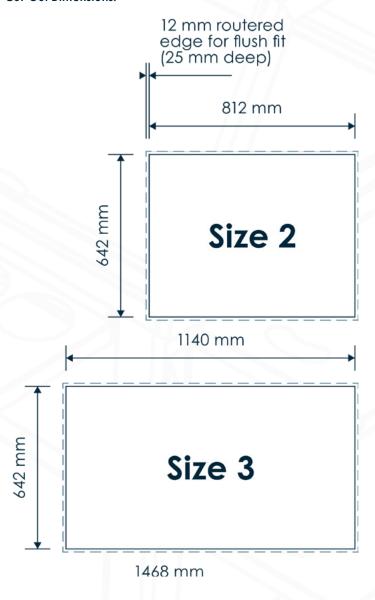

## **Cut-Out Dimensions:**

Duplex Tangential fan heating system provides a constant free flowing laminar of warm air recirculating through the cabinet.

|                 | I Model  | Heated/<br>Ambient | Weight<br>(kg) | L x W<br>(mm) | Height<br>above<br>display<br>top | No. of<br>Display<br>Shelves | LED Roll<br>Lighting | Electrical<br>Supply | Power  <br>Rating (kw) |
|-----------------|----------|--------------------|----------------|---------------|-----------------------------------|------------------------------|----------------------|----------------------|------------------------|
|                 | D2GH     | Heated             | 66             | 830 x 660     | 750                               | 3                            | Yes                  | 15amp                | 2.5                    |
| 1. Curved Glass | D3GH     | Heated             | 87             | 1158 x 660    | 750                               | 3                            | Yes                  | 15amp                | 2.5                    |
| Open Front      | D2GA     | Ambient            | 61             | 830 x 660     | 750                               | 3                            | Yes                  | 10amp                | 0.02                   |
|                 | D3GA     | Ambient            | 82             | 1158 x 660    | 750                               | 3                            | Yes                  | 10amp                | 0.02                   |
| 1               | D2GHF    | Heated             | 74             | 830 x 660     | 750                               | 3                            | Yes                  | 15amp                | 2.5                    |
| 2. Curved Glass | D3GHF    | Heated             | 97             | 1158 x 660    | 750                               | 3                            | Yes                  | 15amp                | 2.5                    |
| Closed Front    | D2GAF    | Ambient            | 69             | 830 x 660     | 750                               | 3                            | Yes                  | 10amp                | 0.02                   |
|                 | D3GAF    | Ambient            | 92             | 1158 x 660    | 750                               | 3                            | Yes                  | 10amp                | 0.02                   |
| 3. Curved Glass | D2GHFC   | Heated             | 60             | 830 x 660     | 750                               | 3                            | Yes                  | 15amp                | 2.5                    |
| Front Control   | D3GHFC   | Heated             | 81             | 1158 x 660    | 750                               | 3                            | Yes                  | 15amp                | 2.5                    |
| (back to wall)  | D2GAFC   | Ambient            | 55             | 830 x 660     | 750                               | 3                            | Yes                  | 10amp                | 0.02                   |
|                 | D3GAFC   | Ambient            | 76             | 1158 x 660    | 750                               | 3                            | Yes                  | 10amp                | 0.02                   |
| 1               | D2GHSL   | Heated             | 68             | 830 x 660     | 750                               | 3                            | Yes                  | 15amp                | 2.5                    |
| 4. Square Glass | D3GHSL   | Heated             | 90             | 1158 x 660    | 750                               | 3                            | Yes                  | 15amp                | 2.5                    |
| Open Front      | D2GASL   | Ambient            | 62             | 830 x 660     | 750                               | 3                            | Yes                  | 10amp                | 0.02                   |
|                 | D3GASL   | Ambient            | 83             | 1158 x 660    | 750                               | 3                            | Yes                  | 10amp                | 0.02                   |
|                 | D2GHSLF  | Heated             | 68             | 830 x 660     | 750                               | 3                            | Yes                  | 15amp                | 2.5                    |
| 5. Square Glass | D3GHSLF  | Heated             | 90             | 1158 x 660    | 750                               | 3                            | Yes                  | 15amp                | 2.5                    |
| Closed Front    | D2GASLF  | Ambient            | 62             | 830 x 660     | 750                               | 3                            | Yes                  | 10amp                | 0.02                   |
|                 | D3GASLF  | Ambient            | 84             | 1158 x 660    | 750                               | 3                            | Yes                  | 10amp                | 0.02                   |
| 6. Square Glass | D2GHSLFC | Heated             | 62             | 830 x 660     | 750                               | 3                            | Yes                  | 15amp                | 2.5                    |
| Front Control   | D3GHSLFC | Heated             | 84             | 1158 x 660    | 750                               | 3                            | Yes                  | 15amp                | 2.5                    |
| (back to wall)  | D2GASLFC | Ambient            | 61             | 830 x 660     | 750                               | 3                            | Yes                  | 10amp                | 0.02                   |
|                 | D3GASLFC | Ambient            | 82             | 1158 x 660    | 750                               | 3                            | Yes                  | 10amp                | 0.02                   |