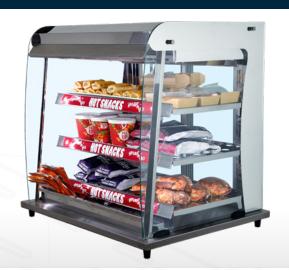

## Overview

These heated/ambient Grab & Go display units have additional feet for Counter Top mounting. LED illumination for increased food presentation. Heated models use a Duplex tangential fan heating module. Providing a constant free flowing laminar of warm air recirculating through the cabinet. The warm air flow curtain also acts as an invisible protective barrier to fly's and pests. With accurate digital control, these hot air stream display units are designed to maintain pre-heated, cooked food at a regulated temperature. Suitable for the display of a variety of hot snacks, soup and noodle pot meals etc. Complete with adjustable height and angle shelving. Additionally, a handy food bag/tongs holder box is fitted to the front for easy service.

## Features:

- Feet allow the option for table-top mounting
- Very fast heat up and recovery time
- Digital thermostat and controls housed conveniently within the cabinet hood for easy access
- Hot Display models use unique free-flow Tangential fan, supplying a clean laminar air flow
- Low maintenance, easy to clean, and highly efficient with recirculating hot air.
- Smooth sliding doors allow for easy loading
- Adjustable shelving is removable for easy cleaning
- 24-hour operation
- Self-contained unit. Electrics are integral no awkward fitting under counter control boxes.
- Fully insulated