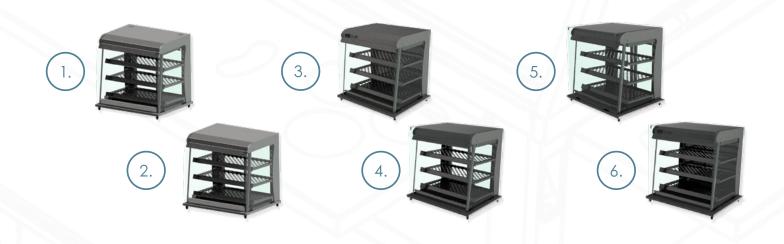

## **Cut-Out Dimensions:**

Duplex Tangential fan heating system provides a constant free flowing laminar of warm air recirculating through the cabinet.

|                 | I Model  | Heated/<br>Ambient | Weight<br>(kg) | L x W<br>(mm) | Height<br>above<br>display<br>top | No. of<br>Display<br>Shelves | LED Roll<br>Lighting | Electrical<br>Supply | Power  <br>Rating (kw) |
|-----------------|----------|--------------------|----------------|---------------|-----------------------------------|------------------------------|----------------------|----------------------|------------------------|
|                 | D2GH     | Heated             | 66             | 830 x 660     | 750                               | 3                            | Yes                  | 15amp                | 2.5                    |
| 1. Curved Glass | D3GH     | Heated             | 87             | 1158 x 660    | 750                               | 3                            | Yes                  | 15amp                | 2.5                    |
| Open Front      | D2GA     | Ambient            | 61             | 830 x 660     | 750                               | 3                            | Yes                  | 10amp                | 0.02                   |
|                 | D3GA     | Ambient            | 82             | 1158 x 660    | 750                               | 3                            | Yes                  | 10amp                | 0.02                   |
| 1               | D2GHF    | Heated             | 74             | 830 x 660     | 750                               | 3                            | Yes                  | 15amp                | 2.5                    |
| 2. Curved Glass | D3GHF    | Heated             | 97             | 1158 x 660    | 750                               | 3                            | Yes                  | 15amp                | 2.5                    |
| Closed Front    | D2GAF    | Ambient            | 69             | 830 x 660     | 750                               | 3                            | Yes                  | 10amp                | 0.02                   |
|                 | D3GAF    | Ambient            | 92             | 1158 x 660    | 750                               | 3                            | Yes                  | 10amp                | 0.02                   |
| 3. Curved Glass | D2GHFC   | Heated             | 60             | 830 x 660     | 750                               | 3                            | Yes                  | 15amp                | 2.5                    |
| Front Control   | D3GHFC   | Heated             | 81             | 1158 x 660    | 750                               | 3                            | Yes                  | 15amp                | 2.5                    |
| (back to wall)  | D2GAFC   | Ambient            | 55             | 830 x 660     | 750                               | 3                            | Yes                  | 10amp                | 0.02                   |
|                 | D3GAFC   | Ambient            | 76             | 1158 x 660    | 750                               | 3                            | Yes                  | 10amp                | 0.02                   |
| 1               | D2GHSL   | Heated             | 68             | 830 x 660     | 750                               | 3                            | Yes                  | 15amp                | 2.5                    |
| 4. Square Glass | D3GHSL   | Heated             | 90             | 1158 x 660    | 750                               | 3                            | Yes                  | 15amp                | 2.5                    |
| Open Front      | D2GASL   | Ambient            | 62             | 830 x 660     | 750                               | 3                            | Yes                  | 10amp                | 0.02                   |
|                 | D3GASL   | Ambient            | 83             | 1158 x 660    | 750                               | 3                            | Yes                  | 10amp                | 0.02                   |
|                 | D2GHSLF  | Heated             | 68             | 830 x 660     | 750                               | 3                            | Yes                  | 15amp                | 2.5                    |
| 5. Square Glass | D3GHSLF  | Heated             | 90             | 1158 x 660    | 750                               | 3                            | Yes                  | 15amp                | 2.5                    |
| Closed Front    | D2GASLF  | Ambient            | 62             | 830 x 660     | 750                               | 3                            | Yes                  | 10amp                | 0.02                   |
|                 | D3GASLF  | Ambient            | 84             | 1158 x 660    | 750                               | 3                            | Yes                  | 10amp                | 0.02                   |
| 6. Square Glass | D2GHSLFC | Heated             | 62             | 830 x 660     | 750                               | 3                            | Yes                  | 15amp                | 2.5                    |
| Front Control   | D3GHSLFC | Heated             | 84             | 1158 x 660    | 750                               | 3                            | Yes                  | 15amp                | 2.5                    |
| (back to wall)  | D2GASLFC | Ambient            | 61             | 830 x 660     | 750                               | 3                            | Yes                  | 10amp                | 0.02                   |
|                 | D3GASLFC | Ambient            | 82             | 1158 x 660    | 750                               | 3                            | Yes                  | 10amp                | 0.02                   |