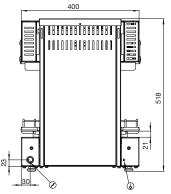

## **Specifications**

 
 Model
 SH20T

 W x D x H (mm)
 400 x 544 x 518

 Weight
 43kg

 Capacity
 2/3GN

 Cooking Plate Size (mm)
 390 x 300

 Power
 3.0 kW 230V 1∅ + N + E 15A Plug & Lead Fitted

Due to continuous product research and development, the information contained herein is subject to change without notice.