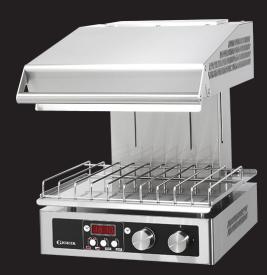

## SH20T

Hi-Lite Adjustable Fast Salamander 2/3GN

## **Product Information:**

- High performance ultra-rapid salamander unit with GIORIK exclusive patented heating system
- Digital display for setting of cooking times from 5 seconds to 15 minutes
- Class leading elements heat up in just 8 seconds
- Up to 79% energy saving compared to traditional salamanders
- Full power mode, or alternating mode for more gentle cooking
- Robust easy glide fully adjustable top
- Automatic repetition feature
- Easy to clean unit
- Stainless Steel wall mount included as standard (adjustable feet supplied in cases where wall mount is not being used)
- 24-month warranty (Terms and conditions apply)