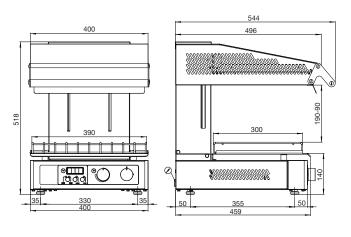

## **Specifications**

 
 Model
 SH20T

 W x D x H (mm)
 400 x 544 x 518

 Weight
 43kg

 Capacity
 2/3GN

 Cooking Plate Size (mm)
 390 x 300

 Power
 3.0 kW 230V 1∅ + N + E 15A Plug & Lead Fitted

Due to continuous product research and development, the information contained herein is subject to change without notice.