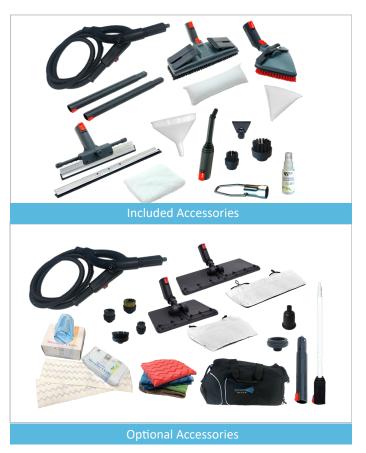

#### A tool for every cleaning job

The SW9 is supplied with a comprehensive range of attachments to cover a variety of cleaning applications. It comes complete with a floor brush, window squeegee and a detail nozzle and a selection of brushes. There's also a variety of optional accessories including trolley, steam mop and more.

#### **Product Accessories**