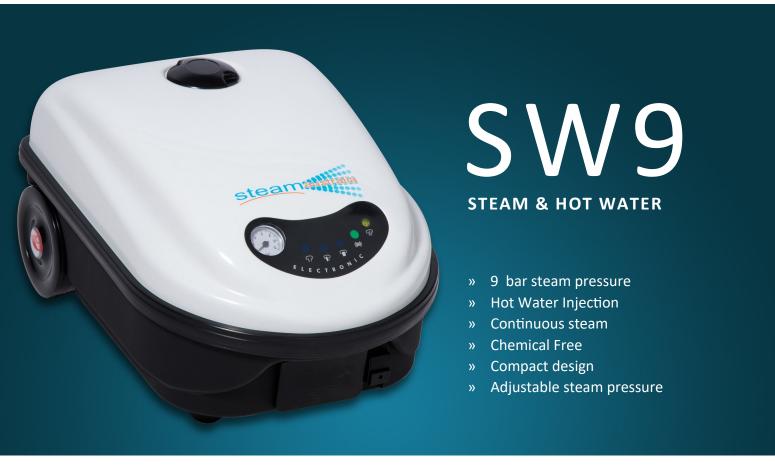

### A highly featured compact commercial steam only cleaner

The SW9 steam cleaner is one of the most powerful compact commercial steam only machines on the market. It boasts a huge 9 Bar of steam pressure with the ability to inject hot water from the boiler, down the steam line, ensuring a hospital approved level clean every time.

This steam cleaner has the power and features of larger commercial steam only cleaners in a compact size. It's superior performance makes the SW9 a popular choice when looking for steam only cleaners to easily and safely sanitise any surface.

#### Built to last

The SW9 is a high quality commercial steam cleaner and is built to last. With quality Italian construction and commercial technology, the SW9 has robust and compact design with superior cleaning performance - powerful steam ready to take on the toughest cleaning jobs in your business.