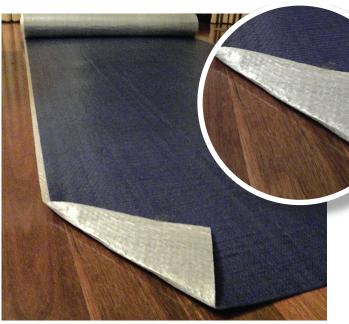

# Polycushion Flooring Protection of the Highest Quality

Code: 3322 — Polycushion 1.5 x 50m Blue

Polycushion provides the flexibility for today's toughest jobs. Polycushion offers superior strength where maximum protection is required and yet is subtle enough to protect the most delicate of surfaces such as polished timber floors, slate, marble floors or bench tops.

### **FEATURES**

- Double laminate woven prevents tearing
- Foam backed to prevent abrasion
- Water and dust resistant
- Roll size 1.5m x 50m
- Australian made and 100% recyclable