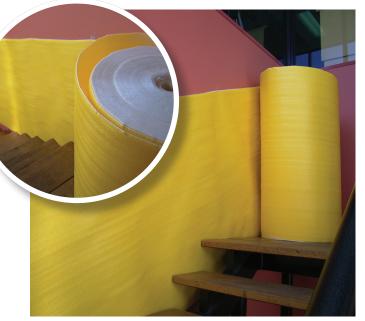

## Foam Protector Wrap

SUPERIOR STRENGTH FOR MAXIMUM PROTECTION

The Foam Protector Wrap offers excellent surface abrasion protection and great cushioning protection for high usage areas. Foam Protector Wrap offers superior strength where maximum protection is required.

## **FEATURES**

- Heavy duty double laminate woven prevents tearing
- 2mm PolyFoam backed to prevent abrasion
- Water and dust resistant
- Roll size − 1.2m x 100m
- Australian made and 100% recyclable

Code: 3815 — Foam Protector Wrap 1.2 x 100m Yellow