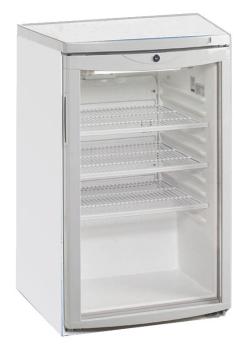

## **Features**

- Elegant counter top display fridge
- Strong well-constructed body
- LED Light, offering, Long life, brilliant merchandising, stunning product visibility and energy savings.
- Single door with lock, perfect for vaccines or medications
- Plug and Use—power requirements Standard 10 Amp. Power Point
- Safety glass door with full plastic frame
- Door lock
- Leveler feet

| Specifications       | Countertop Display Fridge                  |
|----------------------|--------------------------------------------|
| Brand                | Halo                                       |
| Model                | TF1-85                                     |
| Maximum Ambient Temp | 32c                                        |
| Temp Range           | +1°C to +4°C                               |
| Capacity /L          | 85 Litres                                  |
| Refrigerant          | R600                                       |
| External Dims in mm  | 505 w x 590 d x 780 h                      |
| Internal Dims in mm  | 410 w x 395 d x 625 h                      |
| Thermometer          | Mechanical control—simple dial operation   |
| Shelves              | 3 removable shelves                        |
| Door                 | 1 swing door hinged on the right with lock |
| Footings             | Stabiliser feet                            |
| Interior Light       | LED light                                  |
| Weight               | 35kg                                       |
| Power Point          | 10Amp GPO                                  |
| Input power / W      | 65                                         |