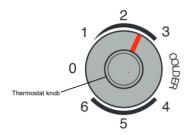

| Specifications       | Countertop Display Fridge                  |
|----------------------|--------------------------------------------|
| Brand                | Halo                                       |
| Model                | TF1-85                                     |
| Maximum Ambient Temp | 32c                                        |
| Temp Range           | +1°C to +4°C                               |
| Capacity /L          | 85 Litres                                  |
| Refrigerant          | R600                                       |
| External Dims in mm  | 505 w x 590 d x 780 h                      |
| Internal Dims in mm  | 410 w x 395 d x 625 h                      |
| Thermometer          | Mechanical control—simple dial operation   |
| Shelves              | 3 removable shelves                        |
| Door                 | 1 swing door hinged on the right with lock |
| Footings             | Stabiliser feet                            |
| Interior Light       | LED light                                  |
| Weight               | 35kg                                       |
| Power Point          | 10Amp GPO                                  |
| Input power / W      | 65                                         |