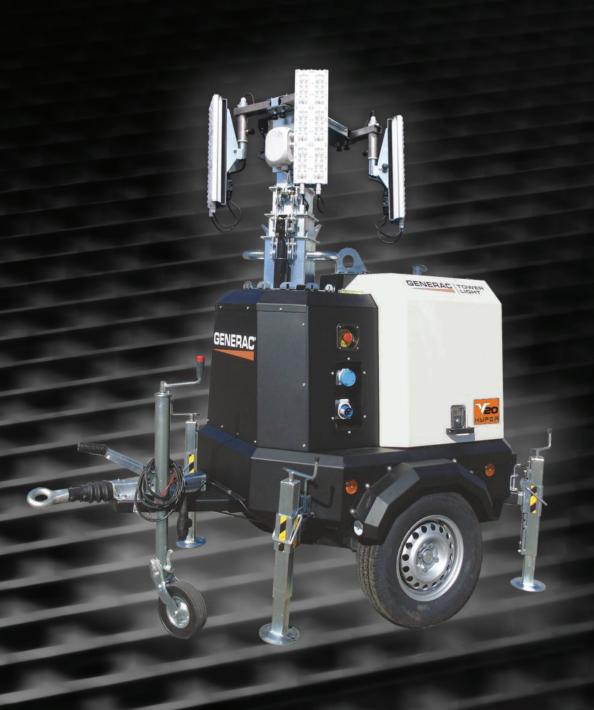

## **Y**20 HYPER

OMNIA® LED TECHNOLOGY
The special Hyper version is equipped with
Omnia® LED Technology. Floodlights are
installed on a fully adjustable bracket allowing
the operator to point the floodlights in any
direction and provide total 360 illumination.
Floodlights are also available with anti-glare
system.

## **DIGITAL CONTROLLER**

A digital controller specifically designed exclusively for our Generac lighting towers. Every function of the machine can be controlled and managed from a single digital panel.

## LONG RUNNING TIME

Thanks to the V20's fuel saving features such as the small engine and LED lamps, this model can run up to 167 hours without refuelling.

The **V20 HYPER** lamps can be equipped with anti-glare shells. The anti-glare floodlights are a perfect solution for roadworks and other applications where there is a risk of glaring workers and passers-by.