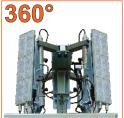

## **Y**20 HYPER

OMNIA® LED TECHNOLOGY
The special Hyper version is equipped with
Omnia® LED Technology. Floodlights are
installed on a fully adjustable bracket allowing
the operator to point the floodlights in any
direction and provide total 360 illumination.
Floodlights are also available with anti-glare
system.