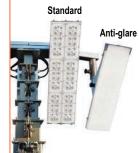

## **Y**20 HYPER

OMNIA® LED TECHNOLOGY
The special Hyper version is equipped with
Omnia® LED Technology. Floodlights are
installed on a fully adjustable bracket allowing
the operator to point the floodlights in any
direction and provide total 360 illumination.
Floodlights are also available with anti-glare
system.

## LONG RUNNING TIME

Thanks to the V20's fuel saving features such as the small engine and LED lamps, this model can run up to 167 hours without refuelling.

The **V20 HYPER** lamps can be equipped with anti-glare shells. The anti-glare floodlights are a perfect solution for roadworks and other applications where there is a risk of glaring workers and passers-by.