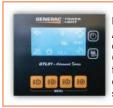

## **DIGITAL CONTROLLER**

A digital controller specifically designed exclusively for our Generac lighting towers. Every function of the machine can be controlled and managed from a single digital panel.