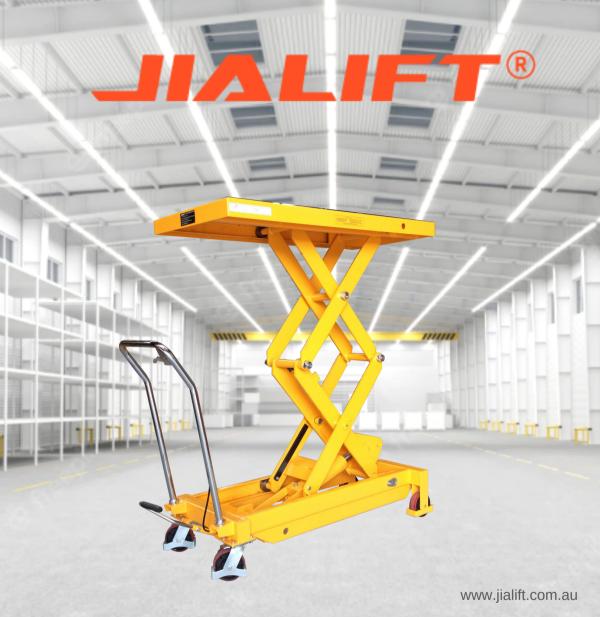

## TFD70 Hydraulic Scissor Lift Table

CE

- 700kg Capacity;
- Min-max table height: 450 1500mm
- Safe, reliable, sustainable and low maintenance

## Hydraulic Scissor Lift Table 700kg/ Table height 1500mm

JIALIFT hydraulic scissor lift tables and trolleys help reduce risk of back pain from loading and unloading heavy items from raised levels.

The platform is elevated by a pump action foot pedal and smoothly lowered by a hand operated release trigger.

The hydraulic has a safety overload bypass valve and positive braking system on rear wheels.

- Double scissor and foldable handle for easy storage.
- This manual table scissor lifter is easy to lift by the foot pedal.
- Double scissor enables lifting higher to 1500 mm
- Brakes on back swivel wheels.