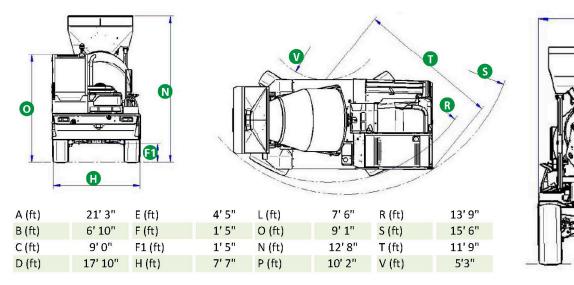

| 18-19.5 |
| • Standard • Optional    |         |

\*1.4 CU/YD (283 GAL) OF CONCRETE MADE IN LESS THAN 15 MINTUES

| POWERTRAIN                            |             |
|---------------------------------------|-------------|
| Engine                                | Deutz       |
| Engine Power (HP)                     | 101         |
| Anti pollution technology             | Euro IV     |
| Fuel Tank Capacity (g)                | 53          |
| AdBlue Tank Capacity (g)              | 5           |
| Axles                                 | Drop portal |
| Automatic Parking Brake               | •           |
| Maximum Gradeability: Fully laden (%) | 50          |
| Maximum transversal slope (%)         | 15          |
| Maximum speed (mph)                   | 25          |





The technical data and other information in this document are not binding. We reserve the right to modify our products without prior notice as part of our policy of continuous improvement

January 2023