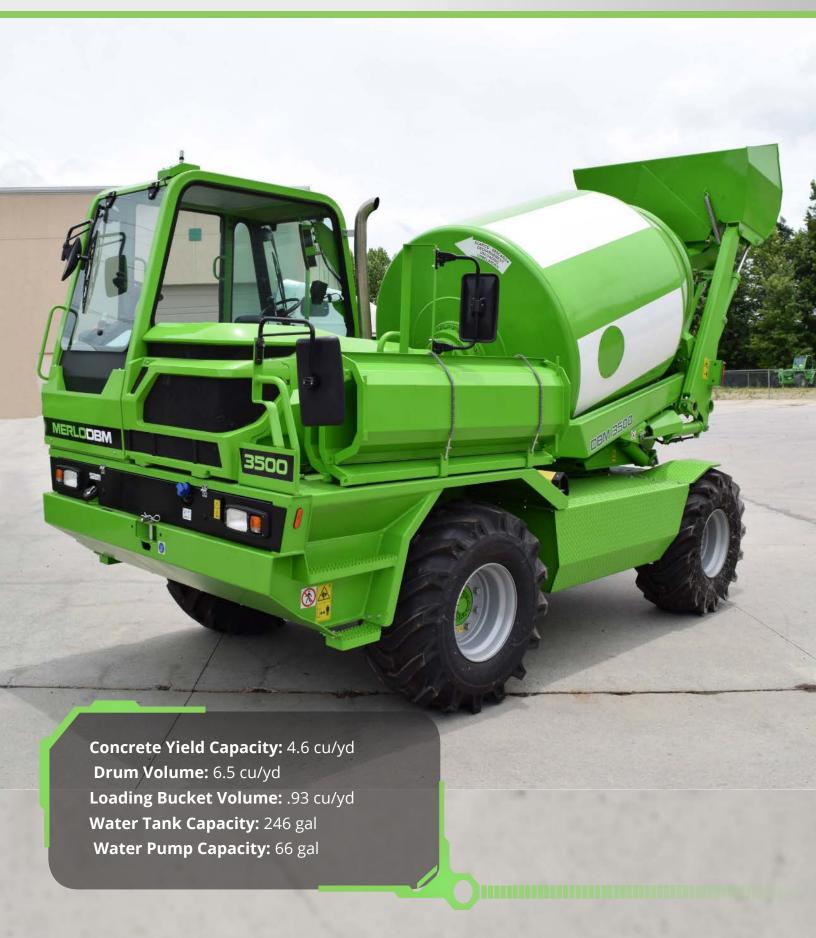

| PERFORMANCE                                       |        |
|---------------------------------------------------|--------|
| Unladen Weight (lbs)                              | 16,324 |
| Concrete yield capacity (cu/ft-gal)*              | 4.6    |
| Drum Volume (cu/ft-gal)                           | 6.5    |
| Loading bucket volume (cu/yd-gal)                 | .93    |
| Water pump capacity (g/min)                       | 66     |
| Water tank capacity (g)                           | 246    |
| Maximum unloading height w/ discharge chute (ft)  | 6' 10" |
| Maximum unloading height w/o discharge chute (ft) | 7' 5"  |
| Drum rotation speed (tr/m)                        | 0÷18   |