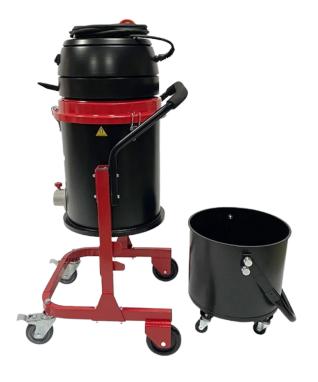

## S2 Single Phase Industrial Vacuum Cleaner

The S2 is a small and compact industrial vacuum cleaner designed for wet and dry application. It is equipped with 2 bypass motors, and a 30L container which can be easily removed and emptied. Reverse air jet-pulse filter cleaning prevents dust from clogging the filter and therefore maintains a smooth airflow. Ergonomic design and castor wheels allow for transportation with ease.

- Sturdy steel frame and construction
- Easy to move around from job to job
- Can handle wet and dry debris
- Container release system for easy disposal
- Reverse air jet-pulse filter cleaning
- Complete steel construction of motor house, allowing superior heat diffusivity

| MODELS             | \$23                       |
|--------------------|----------------------------|
| Power              | 220v, 50/60Hz              |
| Vacuum(mbar)       | 230                        |
| Max airflow (m³/h) | 400                        |
| Filter cleaning    | reverse air "jet-pulse"    |
| Filter type        | "H" class filter cartridge |
| Filter area(cm²)   | 32,000                     |
| Filter capacity    | 99.7% 0.3um                |
| Dimensions (mm)    | 450*500*945                |
| Weight (kg)        | 32                         |