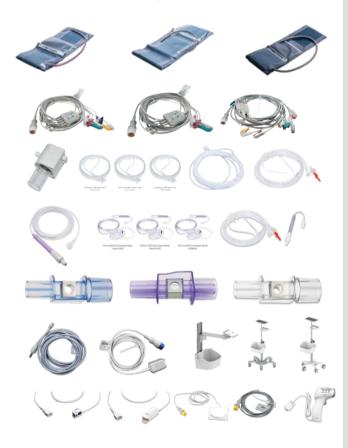

#### **Optional:**

Ar)

- Recorder, 12 Leads ECG cable, EtCO2(Tinistream), EtCO2(Mainstream), IBP \*2
- Wall Mounting System, Mounting System

#### **Optional:**

• BP Cuffs, ECG. etCO2 Sidestream, etCO2 Tinistream, EtCO2-Main, Extension Cables, Holders, SPO2, Temperature