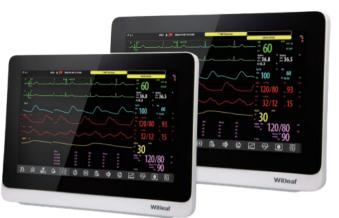

### **Features** E10/E12/E15 Series Patient Monitor

#### **Powerful Function:**

- Multi display mode other beds view/Big font.
- Wifi connectivity more flexible application.
- 10,12,15inch screens can be optional.
- Easy to use with excellent usability.
- eTeleViewTM Central Monitor system support.
- Smart touch screen for easy operation