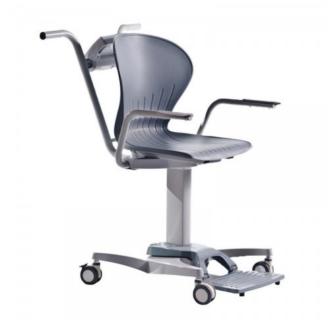

## Chair Scales

This chair scale meets the demands of today's healthcare industry, ensuring that all patients care, safety and comfort requirements are met.

## Why Buy

The chair scale features a lightweight and multi functional design with patented technology. Known for its outstanding reliability and uncompromising precision, the chair scale meets the demands of today's healthcare industry, ensuring at all patients care, safety and comfort requirements are met. The scales ergonomic patient-oriented design also includes swing back armrest which enable the patient to easily slide from a chair or bed onto the scale. The scales movement compensation technology also eliminates involuntary movement during the weighing process to ensure accurate results.