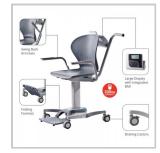

## Key Benefits

- Movement Compensation Technology
- BMI Function Automatic Reweigh
- 300kg/660lb Capacity
- Graduation 0.1kg/0/2lb
- Rechargeable Battery & Low Battery Indicator
- Auto Power Off Function

## Why Buy

The chair scale features a lightweight and multi functional design with patented technology. Known for its outstanding reliability and uncompromising precision, the chair scale meets the demands of today's healthcare industry, ensuring at all patients care, safety and comfort requirements are met. The scales ergonomic patient-oriented design also includes swing back armrest which enable the patient to easily slide from a chair or bed onto the scale. The scales movement compensation technology also eliminates involuntary movement during the weighing process to ensure accurate results.