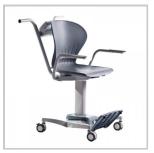

## Why Buy

The chair scale features a lightweight and multi functional design with patented technology. Known for its outstanding reliability and uncompromising precision, the chair scale meets the demands of today's healthcare industry, ensuring at all patients care, safety and comfort requirements are met. The scales ergonomic patient-oriented design also includes swing back armrest which enable the patient to easily slide from a chair or bed onto the scale. The scales movement compensation technology also eliminates involuntary movement during the weighing process to ensure accurate results.